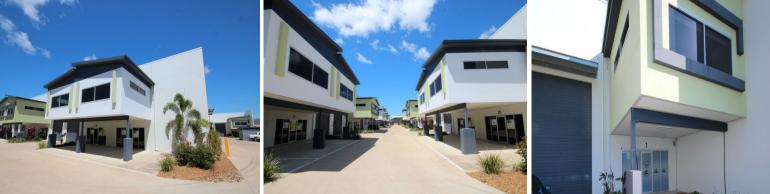

## Modern Tilt Slab Warehouse & Office

Linear Industrial Park is a modern 32 unit warehouse facility at 585 Ingham Road.

For Sale, Unit 7 offers a smaller industrial space in the heavy industrial area, so it perfect for business's servicing heavy industry without the cost of a heavy industrial building. It is only minute drive to the Townsville airport and direct access to major arterial roads.

The complex offers truck access throughout.

Unit 7 offers a 200m2 floor plate with an additional 40m2 of open plan mezzanine office. This warehouse offers minimum 6 meter height, large electric roller door, pallet racking, warehouse fans, data cabling and security camera. There is one undercover parking space and multiple onsite park