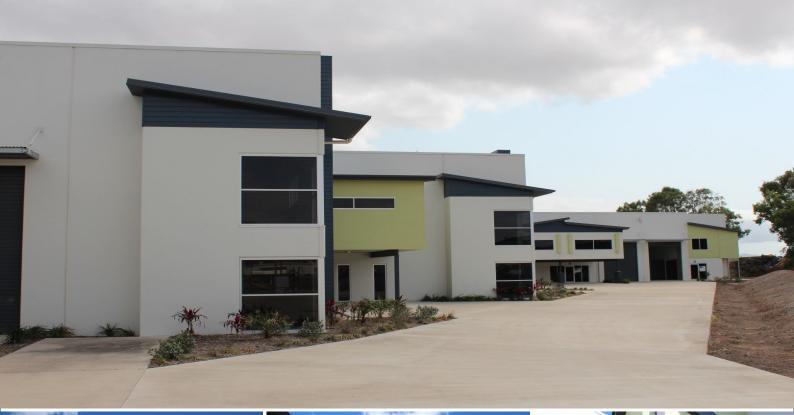

## Modern Tilt Slab Warehouse & Office

Linear Industrial Park is a modern 32 unit warehouse facility at 585 Ingham Road.

For Sale, Unit 7 offers a smaller industrial space in the heavy industrial area, so it perfect for business's servicing heavy industry without the cost of a heavy industrial building. It is only minute drive to the Townsville airport and direct access to major arterial roads.

The complex offers truck access throughout.

Unit 7 offers a 200m2 floor plate with an additional 40m2 of open plan mezzanine office. This warehouse offers minimum 6 meter height, large electric roller door, pallet racking, warehouse fans, data cabling and security camera. There is one undercover parking space and multiple onsite park