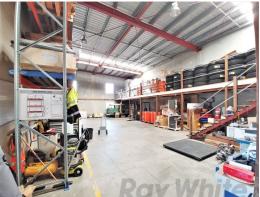

### FUNCTIONAL & AFFORDABLE 460sqm\* OFFICE/ WAREHOUSE

- 460sqm\* office/warehouse + mezzanine
- 280sqm\* warehouse
- 180sgm\* office/ showroom over two levels
- Additional mezzanine (not included in advertised building area.)
- Four (4) exclusive car spaces plus ample street parking
- Dual electric container height roller doors
- 3 phase power
- Great corner unit with fantastic natural light
- Amenities include two (2) toilets & a kitchenette
- Fantastic location just 1.5km from the train station & close proximity to the Gateway Motorway
- Priced to lease at just \$56,580 p/a + Outgoings + GST