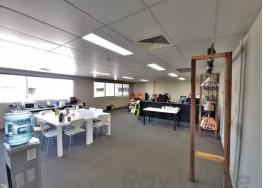

### FUNCTIONAL & AFFORDABLE 460sqm\* OFFICE/ WAREHOUSE

- 460sqm\* office/warehouse + mezzanine
- 280sqm\* warehouse
- 180sgm\* office/ showroom over two levels
- Additional mezzanine (not included in advertised building area.)
- Four (4) exclusive car spaces plus ample street parking
- Dual electric container height roller doors
- 3 phase power
- Great corner unit with fantastic natural light
- Amenities include two (2) toilets & a kitchenette
- Fantastic location just 1.5km from the train station & close proximity to the Gateway Motorway
- Priced to lease at just \$56,580 p/a + Outgoings + GST