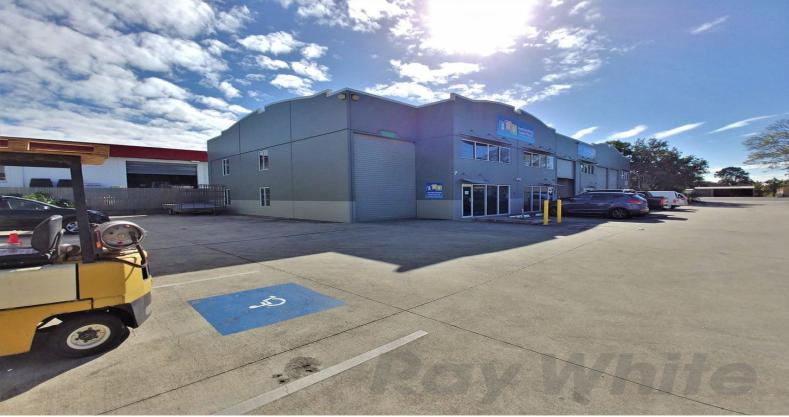

# Ray White.

3/471-477 Tufnell Road, Banyo QLD 4014

### FUNCTIONAL & AFFORDABLE 460sqm\* OFFICE/ WAREHOUSE

- 460sqm\* office/warehouse + mezzanine
- 280sqm\* warehouse
- 180sgm\* office/ showroom over two levels
- Additional mezzanine (not included in advertised building area.)
- Four (4) exclusive car spaces plus ample street parking
- Dual electric container height roller doors
- 3 phase power
- Great corner unit with fantastic natural light
- Amenities include two (2) toilets & a kitchenette
- Fantastic location just 1.5km from the train station & close proximity to the Gateway Motorway
- Priced to lease at just \$56,580 p/a + Outgoings + GST

For further information or to arrange an inspection please contact the marketing

Industrial

FOR LEASE

460sqm