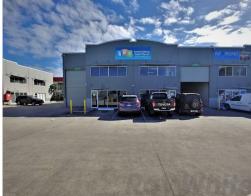

# Ray White.

3/471-477 Tufnell Road, Banyo QLD 4014

### FUNCTIONAL & AFFORDABLE 460sqm\* OFFICE/ WAREHOUSE

- 460sqm\* office/warehouse + mezzanine
- 280sqm\* warehouse
- 180sgm\* office/ showroom over two levels
- Additional mezzanine (not included in advertised building area.)
- Four (4) exclusive car spaces plus ample street parking
- Dual electric container height roller doors
- 3 phase power
- Great corner unit with fantastic natural light
- Amenities include two (2) toilets & a kitchenette
- Fantastic location just 1.5km from the train station & close proximity to the Gateway Motorway
- Priced to lease at just \$56,580 p/a + Outgoings + GST

For further information or to arrange an inspection please contact the marketing

Industrial

FOR LEASE

460sqm