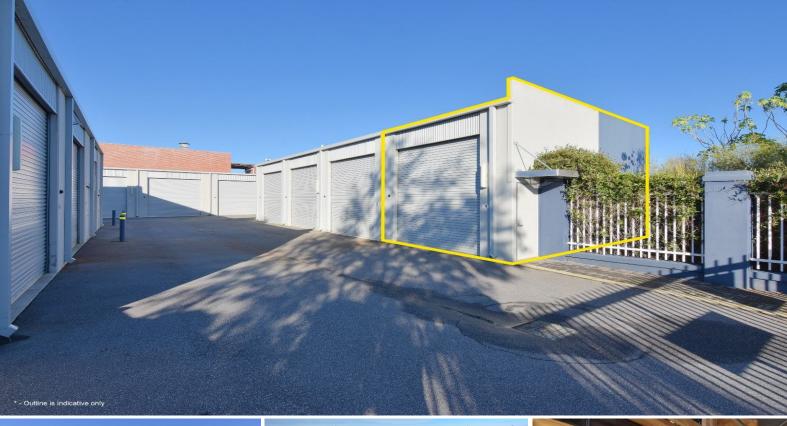

#### Mancave - Office - Storage

Ray White Commercial (WA) presents this compact storage unit with quality improvements that could be a perfect mancave, private office or personal storage. There is a good office fitout on the ground level and a storage mezzanine area as well.

Strategically located in O'Connor, it has good access to major roads including South Street and Stock Road. The property is the front unit and is part of a secure strata complex.

For more information please contact: Enrique Reyes M: 0421 888 688