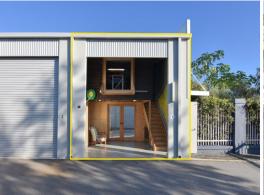

#### Mancave - Office - Storage

Ray White Commercial (WA) presents this compact storage unit with quality improvements that could be a perfect mancave, private office or personal storage. There is a good office fitout on the ground level and a storage mezzanine area as well.