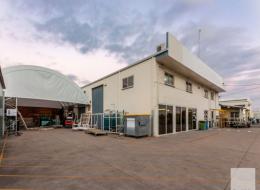

1,483m2 of High Quality Warehouse & Office Space, located within the Sunshine Coast's premier industrial estate on 2,560m2 of land.

Situated on the doorstep of the Birtinya Health hub, developing Oceanside precinct and proposed light-rail link, the property is positioned to capitalise on a booming property market.

- 300m to Nicklin Way
- 2.3km to Birtinya Health Precinct
- 3.6km to Kawana Shoppingworld
- 6.2km to Sunshine Motorway

The property provides for a concrete block

Industrial FOR SALE