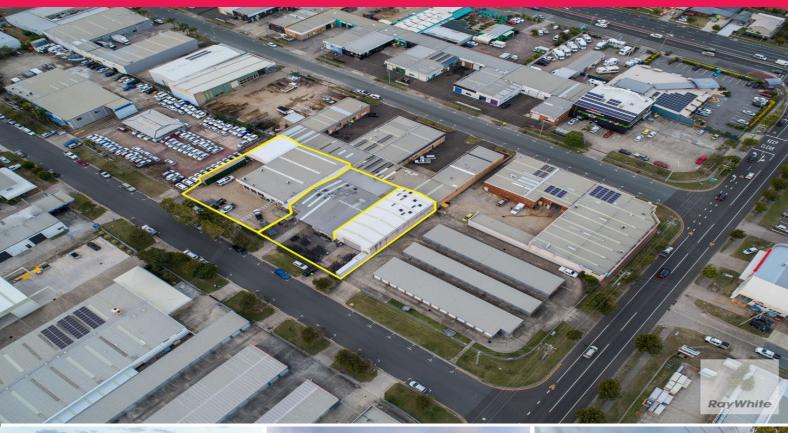

# **Quality Warehouse in Sunshine Coast's Premier Industrial Estate**

Ray White Commercial North Coast Central in Conjunction with Colliers International are pleased to present 15 & 17 Bearing Avenue, Warana.

1,483m2 of High Quality Warehouse & Office Space, located within the Sunshine Coast's premier industrial estate on 2,560m2 of land.

Situated on the doorstep of the Birtinya Health hub, developing Oceanside precinct and proposed light-rail link, the property is positioned to capitalise on a booming property market.

- 300m to Nicklin Way
- 2.3km to Birtinya Health Precinct
- 3.6km to Kawana Shoppingworld
- 6.2km to Sunshine Motorway

The property provides for a concrete block

Industrial FOR SALE