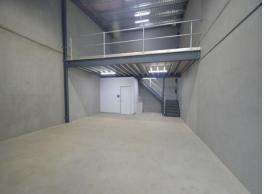

Features of Unit 1:

- \* Rent \$34,000pa + Outgoings + GST
- \* Offices & Showroom of 66m2
- \* Warehouse of 124m2
- \* Mezzanine storage of 68m2

Features of Unit 9:

\* Rent - \$21,000pa + Ou

Industrial

FOR LEASE