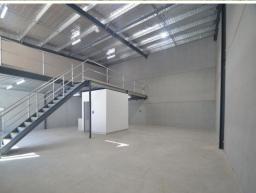

Features of Unit 1:

- \* Rent \$34,000pa + Outgoings + GST
- \* Offices & Showroom of 66m2
- \* Warehouse of 124m2
- \* Mezzanine storage of 68m2

Features of Unit 9:

\* Rent - \$21,000pa + Ou

Industrial

FOR LEASE