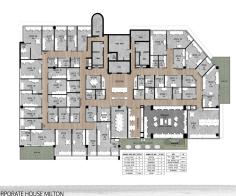

Kings Row 1, Level 2/52 Mcdougall Street, Milton QLD

## New light and bright office onlooking Milton House!

This spacious 6 person office onlooking Milton House is the ideal location for those looking for an office space in the CBD fridge area! As prestigious as it is convenient, Corporate House Milton is an exceptional opportunity for businesses that want the very best facilities in a strategic, easily accessible, CBD-fringe location.

These beautiful offices are located in the distinguished Kings Row Development on Coronation Drive - just 1.5km from the city.

Nearby cosmopolitan cafes and restaurants of Park Road provide an ideal destination for entertaining clients, or that much needed caffeine hit! Or, if you'd prefer, enjoy free access to the BBQ facilities of the adjoining herit