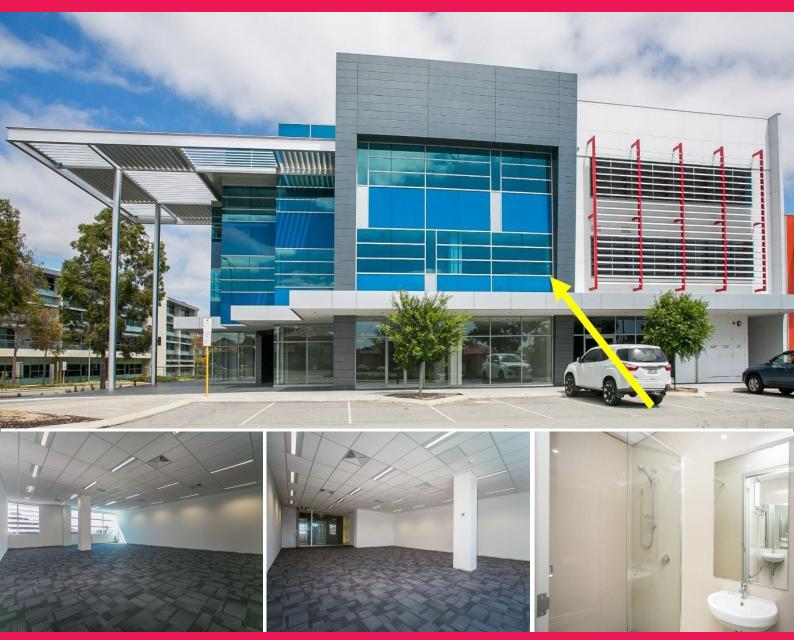

## PRIME MEDICAL or OFFICE PREMISES

Prime street facing office or consulting space within brand new state of the art building. Only minutes walk to bus / train station or Mitchell Fwy for vehicle access.

Property Features:

- > Office or Consulting Rooms (STCA)
- > 125sqm
- > 2 car bays (in basement)
- > Ground floor Medical Centre & Pharmacy now open in building
- > Caf? to open shortly
- > 1 hour FREE street parking for clients
- > Street facing unit / great natural light
- > Brand new building
- > Tenancy is directly

Offices

FOR LEASE

125sqm

Raine&Horne. Commercial

**Matthew Edwards** 

0402 515 251

matthew.edwards@rhc.com.au

**Terry Menage** 