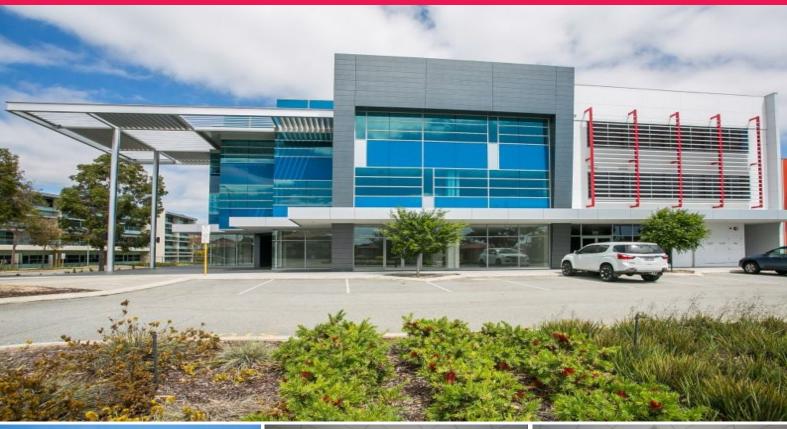

# Raine&Horne. Commercial

G4 / 31 Cedric Street, Stirling WA 6021

# OFFICE / MEDICAL / FOOD / RETAIL

Join Go Veggie Caf?, Nova Medical & Alliance Pharmacy as the last ground floor opportunity exists.

Office / Caf? / Restaurant / Small Bar / Medical / Retail uses

### Property Features:

- > Ground floor
- > 119 sqm (plus Alfresco area)
- > 2 car bays in basement
- > Medical Centre & Pharmacy now open in building
- > 1 hour FREE street parking for clients
- > Close proximity to Osborne Park Hospital
- > Grease trap onsite.
- > Exhaust ducting in p