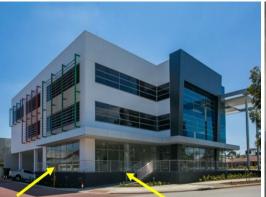

### Property Features:

- > Ground floor
- > 119 sqm (plus Alfresco area)
- > 2 car bays in basement
- > Medical Centre & Pharmacy now open in building
- > 1 hour FREE street parking for clients
- > Close proximity to Osborne Park Hospital
- > Grease trap onsite.
- > Exhaust ducting in p

Offices

FOR LEASE

\$29,500 p.a. plus outgoings / car bays and GST 119sqm