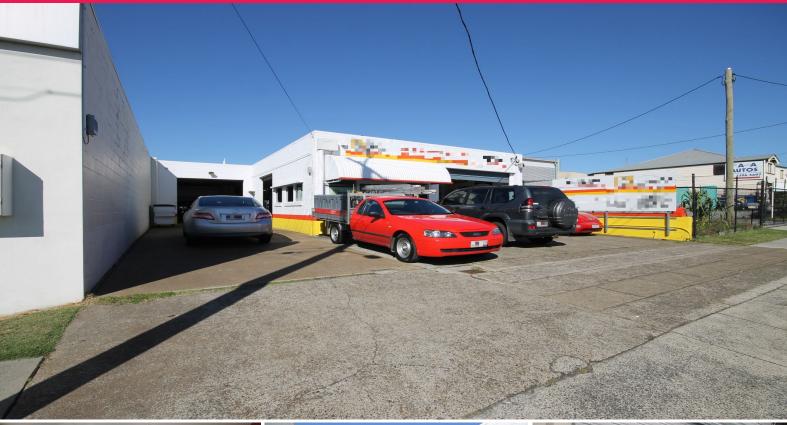

8 Thorne Street, Wynnum QLD 4178

## **Price Reduction - Freestanding Shed In Wynnum**

Freestanding sheds of this size don't come to market often. This 251m2\* building sits on a 405m2\* block, with great signage opportunities. The sturdy core-filled concrete construction and functional layout could suit a number of motor servicing businesses or small-scale fabricators/manufacturers. The shed is offered with vacant possession. Act quickly because this one won't last.

Features include:

- 251m2 freestanding shed on a 405m2 block
- 19m2\* Air-conditioned office
- 3m\* clearance internally (to beam)
- 3 car spaces in front with room for another 3 in the driveway
- 4.5m\* wide driveway
- Suit owner occupier (