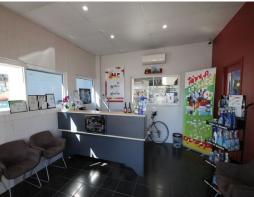

Features include:

- 251m2 freestanding shed on a 405m2 block
- 19m2\* Air-conditioned office
- 3m\* clearance internally (to beam)
- 3 car spaces in front with room for another 3 in the driveway
- 4.5m\* wide driveway
- Suit owner occupier (