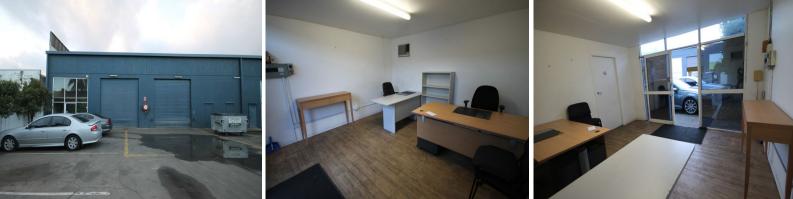

## 196sqm\* Multi Use Industrial Unit with Small Office

This multi-use and highly functional industrial unit are located behind Totally Work Wear & Stratco on highly sought after Redland Bay Road. Other features include:

- 197sqm\* (approx)
- Includes small front office

RayWhite

- Roller door access, plus pedestrian glass door entry also
- Signage & exposure to Redland bay Road
- Onsite parking available
- Shared toilet facilities