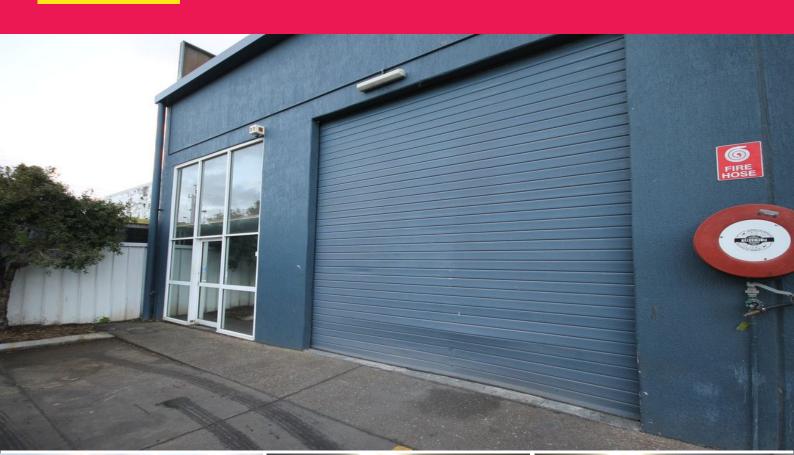

## 196sqm\* Multi Use Industrial Unit with Small Office

This multi-use and highly functional industrial unit are located behind Totally Work Wear & Stratco on highly sought after Redland Bay Road. Other features include:

- 197sqm\* (approx)
- Includes small front office

RayWhite

- Roller door access, plus pedestrian glass door entry also
- Signage & exposure to Redland bay Road
- Onsite parking available
- Shared toilet facilities