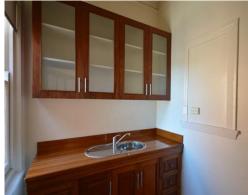

## FIRST FLOOR BEAUMONT STREET OFFICE

Building Area: 55m2 (approx)

Offices

Located on the first floor this office is in Hamilton's famous 'Eat Street'.

FOR LEASE

The tenancy has polished hardwood floors throughout, air-conditioning, a private kitchenette and NBN connection.