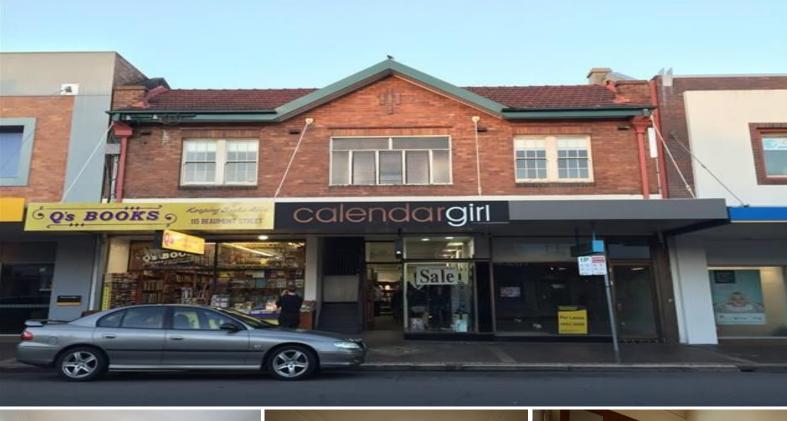

## Raine&Horne, Commercial

(suite 3)/115-117 Beaumont Street, Hamilton NSW 2303

## FIRST FLOOR BEAUMONT STREET OFFICE

Building Area: 55m2 (approx)

Offices

Located on the first floor this office is in Hamilton's famous 'Eat Street'.

FOR LEASE

The tenancy has polished hardwood floors throughout, air-conditioning, a private kitchenette and NBN connection.