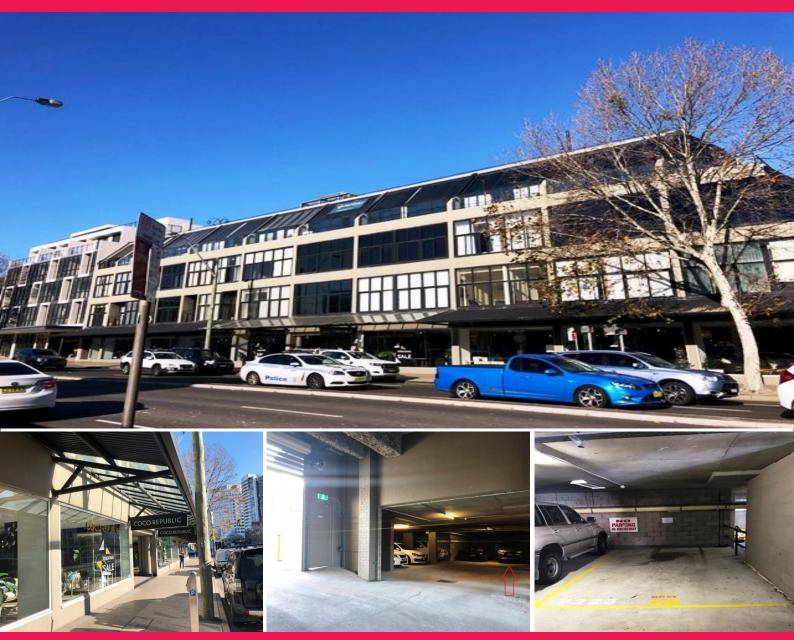

32/402-420 Pacific Highway, Crows Nest NSW 2065

## Carspace for Sale in Crows Nest! Directly Facing New Metro Station!

Directly facing Crows Nest Metro Station currently under construction, this separate titled carspace in Atrium offers a rare opportunity to local residential, business owners and commuters.

\*Under cover, secure access

\*Easy entry from Oxley Street

\*Close to automatic garage door

\*Low maintenance cost

Atrium is an architecturally designed residential complex, directly facing Crows Nest Metro Station (under construction), approximately 160 meters to Mirvac's St Leonards Square (under construction) and