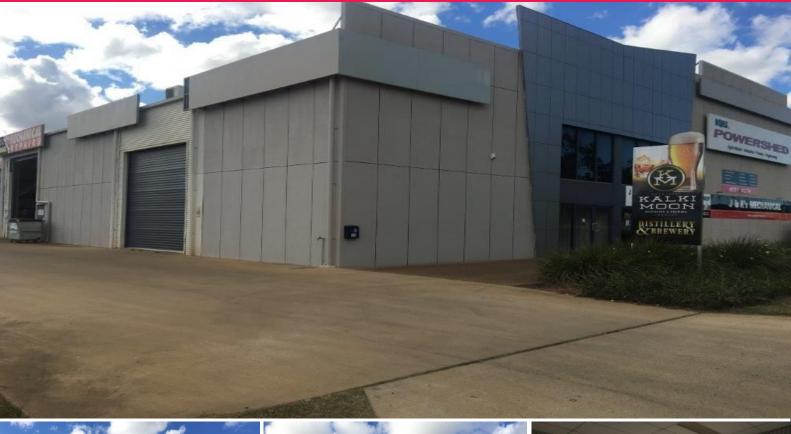

## 22 Commercial Ave Shed 1E

This well positioned tenancy has a floor area of 189m2 with frontage to Commercial Street offering excellent buisiness exposure. It has a reception/office area at the front and a warehouse area at the side with high roller door access. This tenancy is part of an attractive complex and situated at the corner of the building providing a fantastic business advertising opportunity. Contact: David Radonich on 07-41544178 for more details or see: https://www.cbdrealty.com.au/2440/22-Commercial-Ave-Shed-1E-