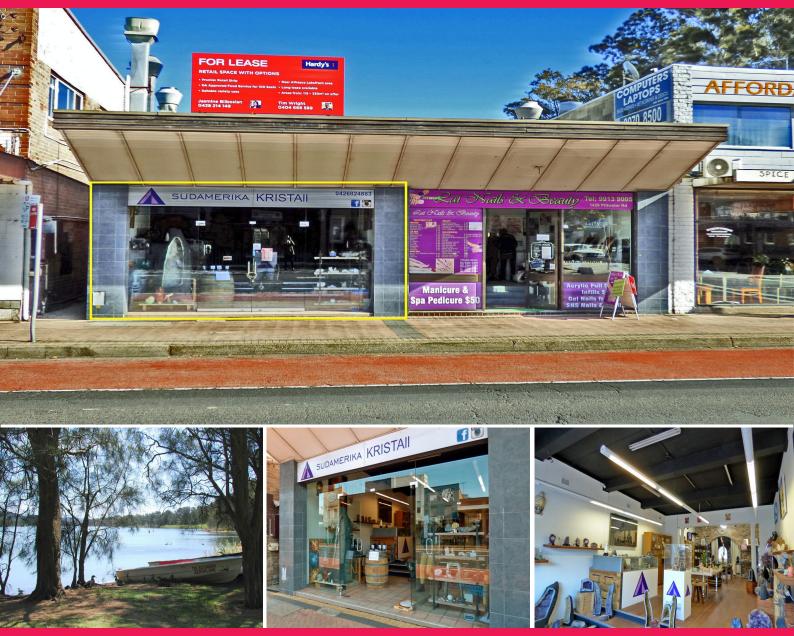

## Hardy's 1

1/1427 Pittwater Road, Narrabeen NSW 2101

## Retail Space With Options Right Next To Narrabeen Lake

Hardy's Real Estate is pleased to offer exclusively this quality retail shop located on the premier Narrabeen retail strip.

A prospective tenant can utilise the existing single level 115m? of retail space with impressive floor to ceiling frameless glass windows. There is also a potential if required for an additional 215m? rear alfresco seating area which overlooks tranquil Narrabeen Lakes and parklands.

Plus an added bonus of an approved option to create a rooftop alfresco bar.

- Potential alfresco dining experience
- Existing 115m? shop w

Retail

FOR LEASE

115sqm

Hardy's 1

commind@hardysrealty.com.au