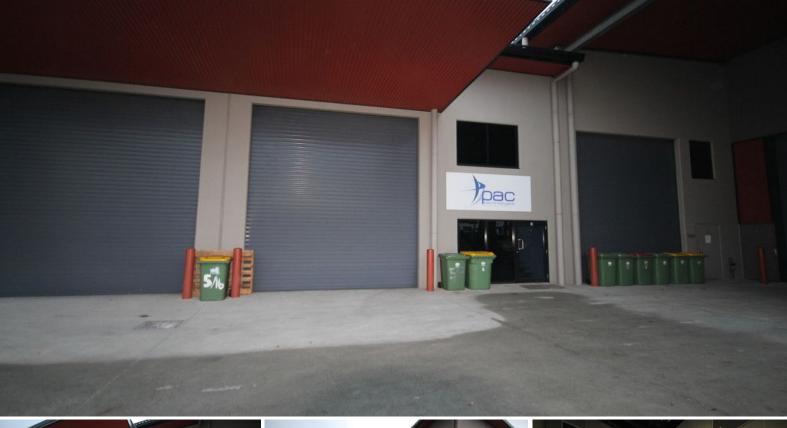

## Multi-use Industrial Unit with Mezzanine Office/Storage

This entry level office/warehouse unit is located in the heart of Capalaba's busy Industrial Precinct. Other features include:

- 90sqm\* ground floor plus 45sqm\* mezzanine office & storage
- Ground floor contains pedestrian entrance,  $60 \text{sqm}^{\star}$  warehouse, toilet &  $\sin k$  unit
- Mezzanine level contains private office & an open plan work area/storage area
- Some power & data points available
- Electric container height roller door

NETT RENTAL PCM - \$1,700^ FOR SALE - \$275,000 + GST ^All rentals quoted are Industrial FOR SALE

135sqm