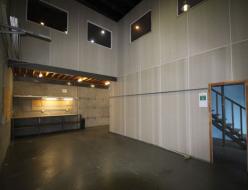

## Multi-use Industrial Unit with Mezzanine Office/Storage

This entry level office/warehouse unit is located in the heart of Capalaba's busy Industrial Precinct. Other features include:

- 90sqm\* ground floor plus 45sqm\* mezzanine office & storage
- Ground floor contains pedestrian entrance,  $60 \text{sqm}^{\star}$  warehouse, toilet &  $\sin k$  unit
- Mezzanine level contains private office & an open plan work area/storage area
- Some power & data points available
- Electric container height roller door