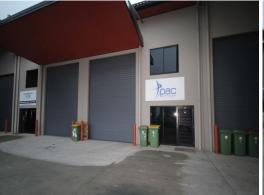

## Multi-use Industrial Unit with Mezzanine Office/Storage

This entry level office/warehouse unit is located in the heart of Capalaba's busy Industrial Precinct. Other features include:

- 90sqm\* ground floor plus 45sqm\* mezzanine office & storage
- Ground floor contains pedestrian entrance,  $60 \text{sqm}^{\star}$  warehouse, toilet &  $\sin k$  unit
- Mezzanine level contains private office & an open plan work area/storage area
- Some power & data points available
- Electric container height roller door

NETT RENTAL PCM - \$1,700^ FOR SALE - \$275,000 + GST ^All rentals quoted are Industrial FOR SALE

135sqm