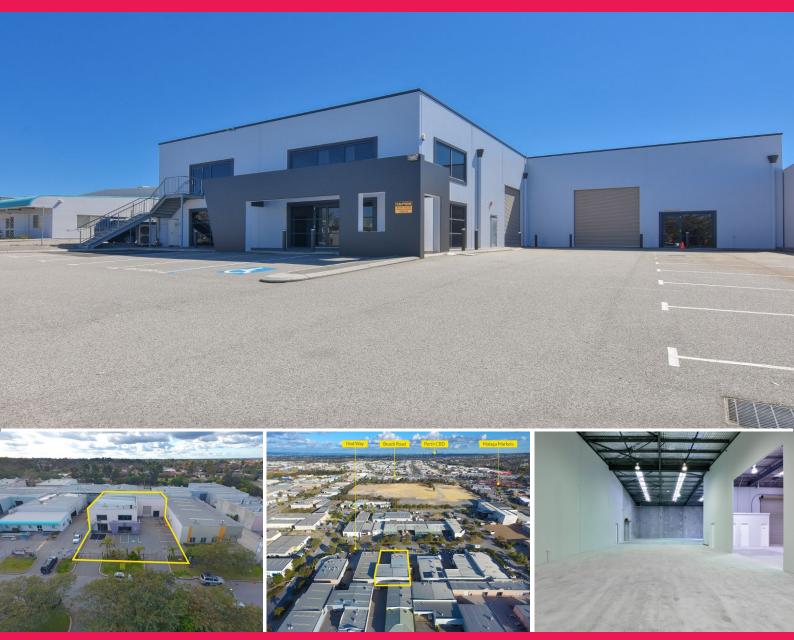

### Flexible Warehouse with POWER to Burn

Ray White Commercial & Corona Real Estate are proud to present to you 10 Hod Way, Malaga for LEASE.

This extremely well presented and modern standalone building provides both flexibility and functionality whilst also giving your business the corporate feel you have been looking for!

#### Property Particulars

- Warehouse area of 600sqm\*
- Ground floor office with 4 partitioned offices and server room 130sqm\*
- Enclosed mezzanine providing extra office space or amenities 130sqm\*
- Rear partly covered yard 90sqm\*
- Parking onsite 17 Bays

Industrial FOR LEASE

860sqm