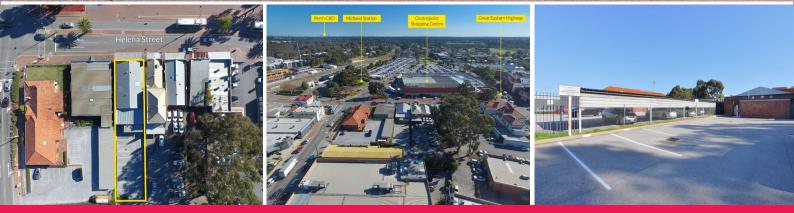

Strategically positioned facing Helena Street, providing both a heavy pedestrian and traffic presence, this property would suite a range of businesses. The property is unique with 10 rear car bays exclusively for the successful tenant, which in the location is very valuable.

**Property Particulars** 

- 270sqm\* building footprint
- 273sqm\* of rear bitumen with room for 10 car bays
- 679sqm\* combined land area

Offices FOR LEASE

270sqm