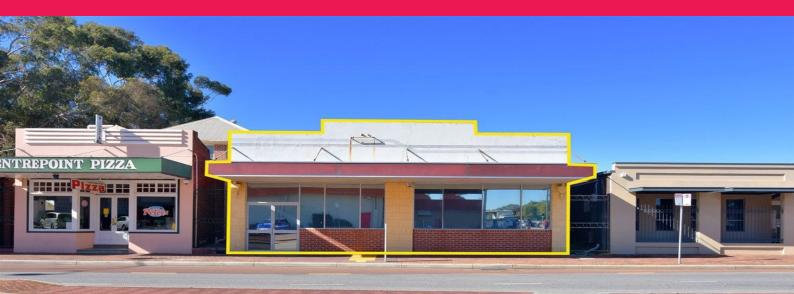

## 20-22 Helena Street, Midland WA 6056

## Attractive Incentives | Enough Parking for the whole team!

Ray White Commercial (WA) is pleased to present 20-22 Helena Street, Midland for LEASE. The owner is motivated to secure a tenant and is willing to supply generous incentives under the right terms.

Strategically positioned facing Helena Street, providing both a heavy pedestrian and traffic presence, this property would suite a range of businesses. The property is unique with 10 rear car bays exclusively for the successful tenant, which in the location is very valuable.

**Property Particulars** 

- 270sqm\* building footprint
- 273sqm\* of rear bitumen with room for 10 car bays
- 679sqm\* combined land area

Offices FOR LEASE

270sqm