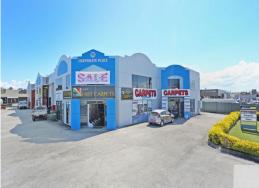

## Highly Exposed Warehouse in Corporate Park Estate for Lease

Ray White Commercial North Coast Central is pleased to offer unit 4 / 95 Lear Jet Drive, Caboolture for lease.

This property is located in the highly sought after Corporate Park Industrial Estate providing excellent exposure leading directly to Bribie Island Interchange, Bruce Highway & Caboolture CBD.

#### Features:

- 184m2 warehouse with rear access
- Positioned next to the McDonalds drive thru entrance offering high exposure & signage opportunities
- Tilt panel construction
- Internal amenities

For more information or to book an inspection,