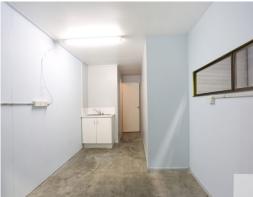

#### Features:

- 184m2 warehouse with rear access
- Positioned next to the McDonalds drive thru entrance offering high exposure & signage opportunities
- Tilt panel construction
- Internal amenities

For more information or to book an inspection,