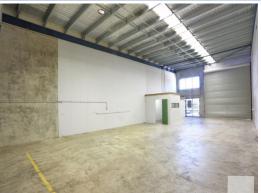

#### Features:

- 184m2 warehouse with rear access
- Positioned next to the McDonalds drive thru entrance offering high exposure & signage opportunities
- Tilt panel construction
- Internal amenities

For more information or to book an inspection,

Industrial FOR LEASE

184sqm