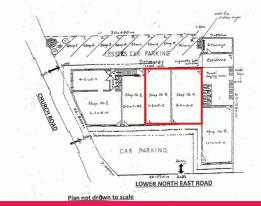

## Shop 4/645 Lower North East Road, Paradise SA 5075

## **AFFORDABLE RETAIL/OFFICE OPPORTUNITY**

This affordable, high exposure site located on the corner of Lower North East Road and Church Road offers the following:

- One Leased
- One still available 67sqm\*
- Tightly held shopping centre with high volume of vehicle traffic
- Ample on-street customer car parking and one exclusive car park per shop available
- Each shop includes separate toilet facilities
- Excellent Lower North East Road exposure together with signage rights
- Flexible terms