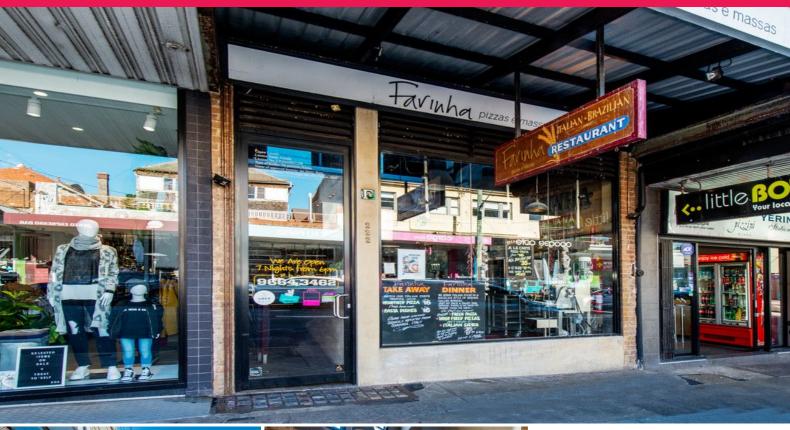

## Restaurant available on Bustling Coogee Bay Road

A chic industrial style fit-out adds a warehouse vibe to this tri level restaurant, positioned right in the middle of bustling Coogee Bay Road. Previously an established Italian/ Brazilian loved by locals, this ready to operate space offers a rare chance for a fresh new food and beverage business looking to become the hottest new foodie destination on CBR. Or, dream bigger and reinvent the space to house a bank, key services or retail (subject to approval).

- 307sqm (approx.) internal, 53sqm (approx.) external, floor-to-ceiling glass front
- High ceilings, exposed brick walls, polished concrete floors
- Dual level bar/dining seats approx. 120 plus alfresco seating

Retail FOR LEASE

307sqm