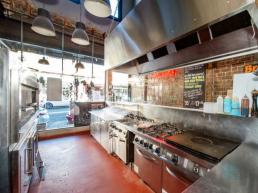

## Restaurant available on Bustling Coogee Bay Road

A chic industrial style fit-out adds a warehouse vibe to this tri level restaurant, positioned right in the middle of bustling Coogee Bay Road. Previously an established Italian/ Brazilian loved by locals, this ready to operate space offers a rare chance for a fresh new food and beverage business looking to become the hottest new foodie destination on CBR. Or, dream bigger and reinvent the space to house a bank, key services or retail (subject to approval).

- 307sqm (approx.) internal, 53sqm (approx.) external, floor-to-ceiling glass front
- High ceilings, exposed brick walls, polished concrete floors
- Dual level bar/dining seats approx. 120 plus alfresco seating