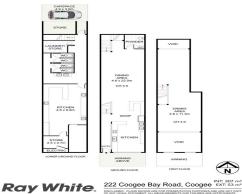

- 307sqm (approx.) internal, 53sqm (approx.) external, floor-to-ceiling glass front
- High ceilings, exposed brick walls, polished concrete floors
- Dual level bar/dining seats approx. 120 plus alfresco seating

Retail FOR LEASE

307sqm