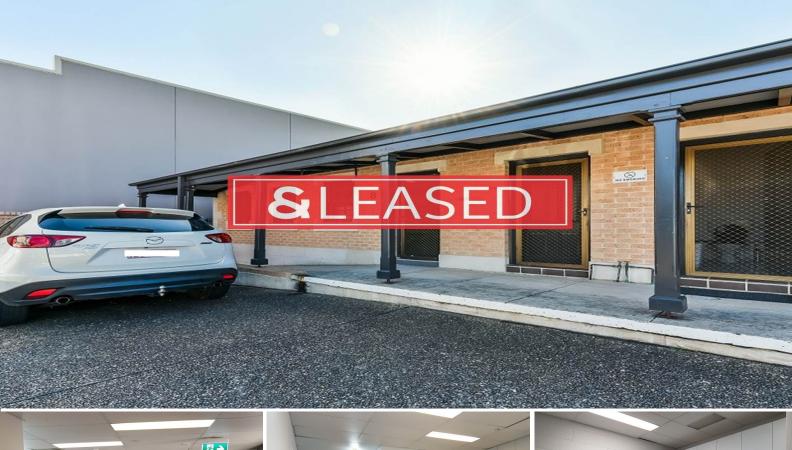

## Suite 1/65 Woodhouse Drive, Campbelltown NSW 2560

## **Functional Office Space - Perfect for Small Business Professionals**

The subject property is located on Woodhouse Drive, just off Copperfield Drive, Ambarvale. Within minutes to the essential services of both Campbelltown CBD and Macarthur Square.

- ? Total area 83m? (approx.)
- ? Well-presented with functional fit-out in place
- ? Two (2) seperate offices & reception area
- ? Internal amenities & kitchenette
- ? Suspended ceiling & carpet throughout
- ? Ample on-site car parking

Offices FOR LEASE

83sqm

Daniel Krobot 0411215339 Daniel.Krobot@rhc.com.au