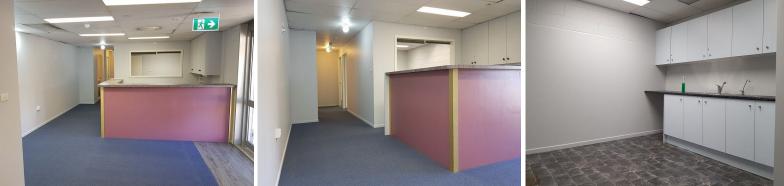

- ? Total area 83m? (approx.)
- ? Well-presented with functional fit-out in place
- ? Two (2) seperate offices & reception area
- ? Internal amenities & kitchenette
- ? Suspended ceiling & carpet throughout
- ? Ample on-site car parking