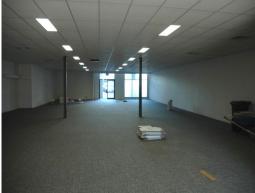

Retail FOR LEASE

Property Particulars

- 368sqm\* building footprint

**Property Specifics** 

- Newly refurbished open plan tenancy
- Air-conditioning throughout
- Next door to the newl