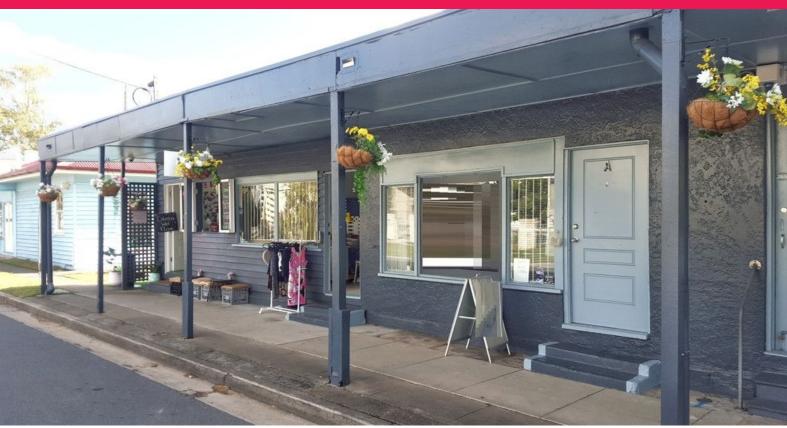

## **RUSTIC CHARM RETAIL - KEPERRA**

Traditional Yesteryear Style shop brimming with character offering:

• 25m2 floor area

• Timber floor throughout

• Internal sink • Awning signage

• Located beside train station providing foot traffic

Call Today

Located in Keperra 25 minutes North West of Brisbane's CBD.

For further information or to contact the agents listed contact the agents listed.

Retail

FOR LEASE

25sqm