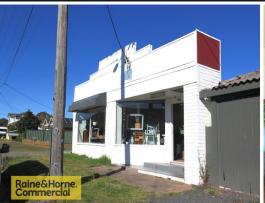

## Fantastic retail position! 80m2 approx + off street yard!

A fantastic opportunity to occupy a well located property in the high growth retail precinct of Long Jetty!

- -Character filled retailing area
- -Surrounded by quality businesses
- -Rear yard included
- -Plenty of on street parking
- -Surrounded by Long Jetty residential catchment