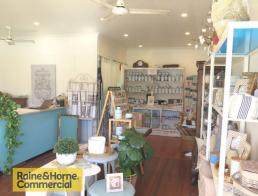

## Fantastic retail position! 80m2 approx + off street yard!

A fantastic opportunity to occupy a well located property in the high growth retail precinct of Long Jetty!

- -Character filled retailing area
- -Surrounded by quality businesses
- -Rear yard included
- -Plenty of on street parking
- -Surrounded by Long Jetty residential catchment