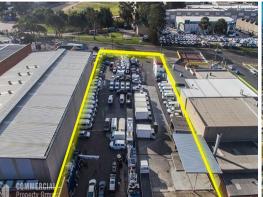

## 112-112a Milperra Road, Revesby NSW 2212

## **"GOLD MINE"**

Turn this 3,522m? Nugget into a Gold Bar

- \* The last undeveloped site on Milperra Road with a 41 metre frontage approx.
- \* 112 New 4 Year Lease to Avis Car Rental
- \* 112A Approved as a car yard and established for 20 years, for personal use or potential additional rental income
- \* High End Tenant = High End Return = Golden Opportunity
- \* GST Free Sale Enjoy the current income
- \* Final chance to secure your fortune