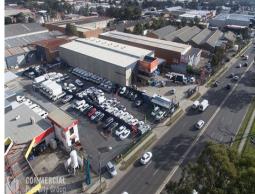

## 112-112a Milperra Road, Revesby NSW 2212

## **"GOLD MINE"**

Turn this 3,522m? Nugget into a Gold Bar

- \* The last undeveloped site on Milperra Road with a 41 metre frontage approx.
- \* 112 New 4 Year Lease to Avis Car Rental
- \* 112A Approved as a car yard and established for 20 years, for personal use or potential additional rental income
- \* High End Tenant = High End Return = Golden Opportunity
- \* GST Free Sale Enjoy the current income
- \* Final chance to secure your fortune