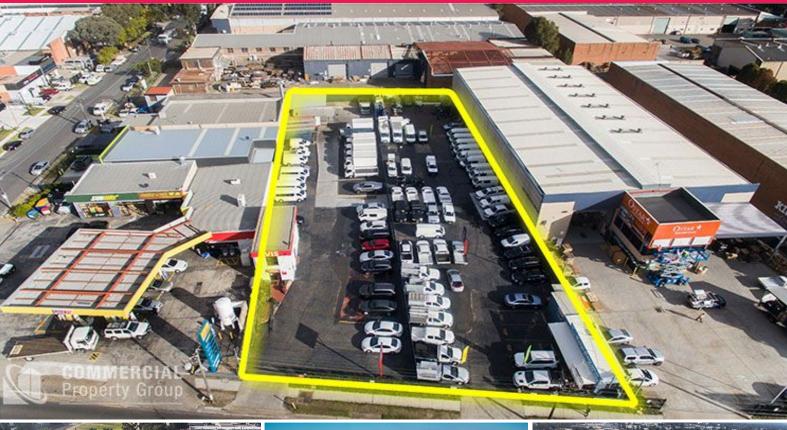

## 112-112a Milperra Road, Revesby NSW 2212

## **"GOLD MINE"**

Turn this 3,522m? Nugget into a Gold Bar

- \* The last undeveloped site on Milperra Road with a 41 metre frontage approx.
- \* 112 New 4 Year Lease to Avis Car Rental
- \* 112A Approved as a car yard and established for 20 years, for personal use or potential additional rental income
- \* High End Tenant = High End Return = Golden Opportunity
- \* GST Free Sale Enjoy the current income
- \* Final chance to secure your fortune