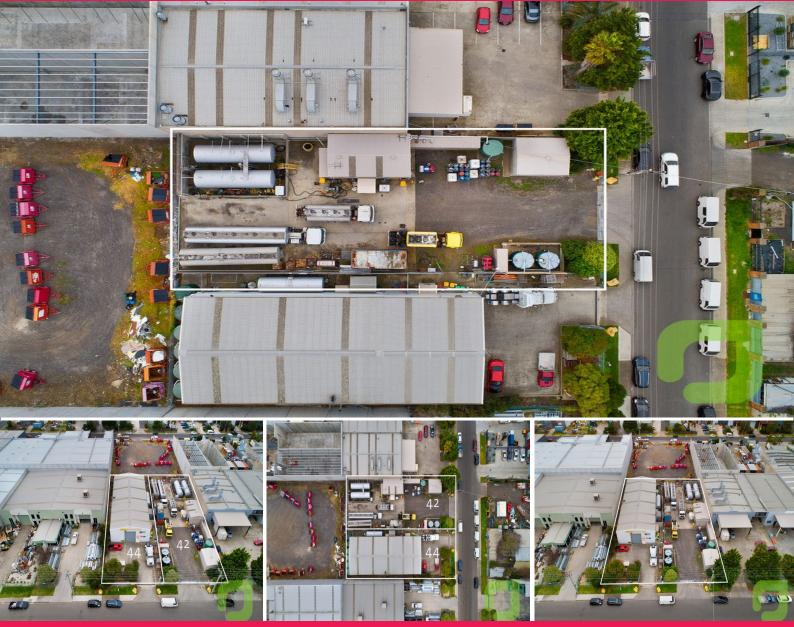

## 42 Chelmsford Street, Williamstown VIC 3016

## Land Opportunity!

Located in Williamstown industrial precinct, this unique opportunity to purchase land suitable for a petroleum and oil business that all the work has been done or look at developing this site! (STCA)

## 

There is:

<LI> 2 x 45kl above ground waste oil tanks and bonded area; <LI> 4 x 53kl underground tanks, 2 x 9,000kl waste water tanks; <LI> Small shed set up as a laboratory for basic oil testing; <LI> 1009 m2 Land FOR SALE Price Upon Application