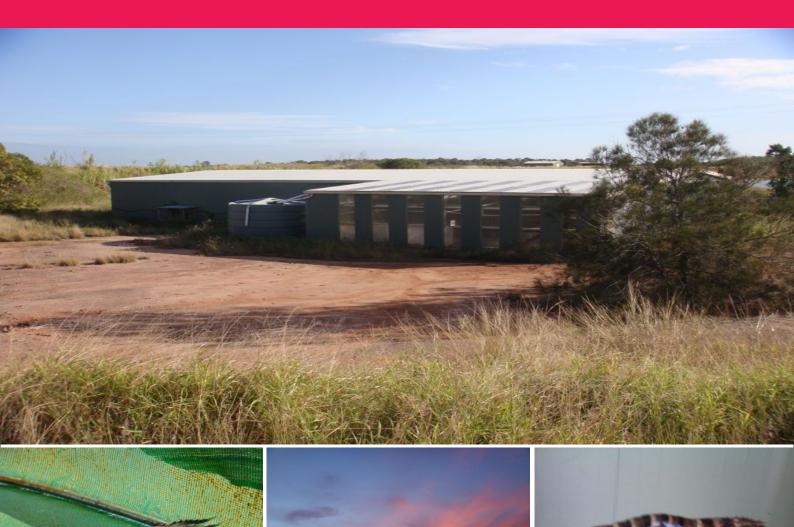

## You'll always be sure of a substantial income from this freehold prawn farm.

Bundaberg Prawn Farm, established in 1996, is located on banks of Elliott River which is a tidal river and the Farm is about 3km from the mouth.

The Farm is licenced for 20 Ha of Aquaculture and is also licenced to operate a Hatchery and Processing facilities.

Roughly 400km north of Brisbane or 4.5 hours by car, it is conveniently close to Brisbane which is the main destination for end product and main port of supply for feed and equipment.