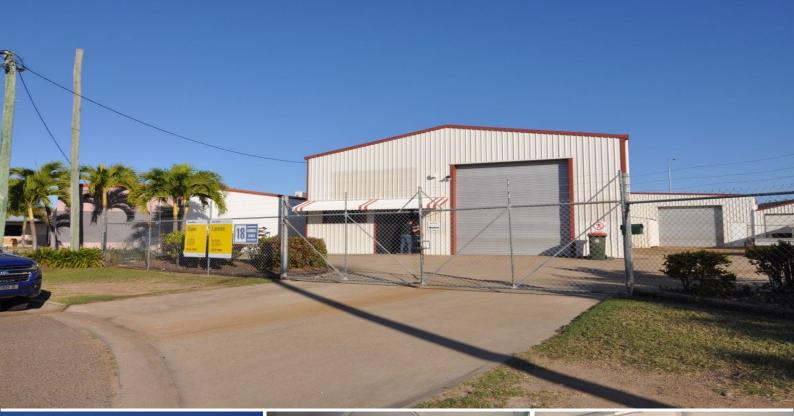

## 18 Carroll Street, Mount Louisa QLD 4814

## Former mechanical workshop with Highway frontage

## Features include:

- Building area: 615 sqm
- Modern construction
- Reception and admin office area
- 1,496 sqm site
- Security fenced with double gates
- Concreted drive ways and car park
- Well ventilated shed for summer with roller doors on all sides
- Exposure with large billboard facing the Bruce Highway (Woolcock Street)