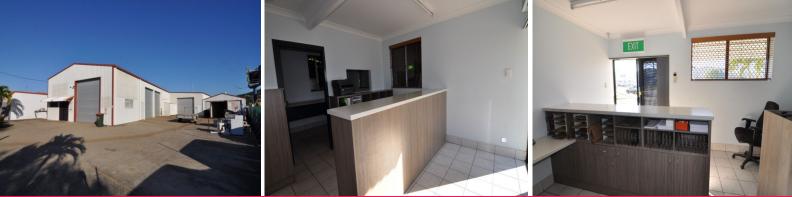

## Features include:

- Building area: 615 sqm
- Modern construction
- Reception and admin office area
- 1,496 sqm site
- Security fenced with double gates
- Concreted drive ways and car park
- Well ventilated shed for summer with roller doors on all sides
- Exposure with large billboard facing the Bruce Highway (Woolcock Street)