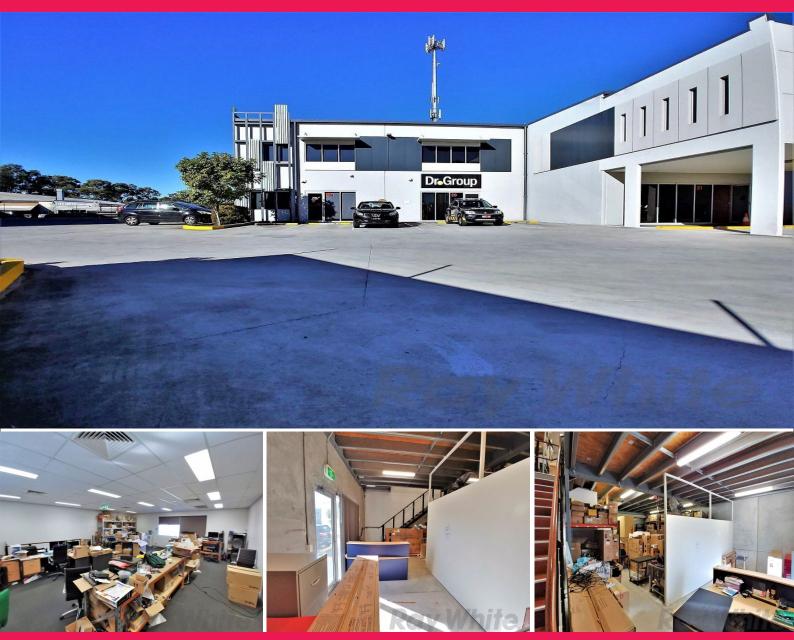

### **ATTRACTIVE 166sqm\* OFFICE/ WAREHOUSE**

- 166sqm\* office/ warehouse located in a superbly presented office/ warehouse complex in Murarrie called Battel Place
- 88sqm\* warehouse with rear electric roller door access & 3 phase power
- 78sqm\* carpeted first floor office, ducted air-conditioning, great natural light
- Self contained amenities include kitchenette and disabled size toilet
- Excellent truck access via dual crossovers, huge concrete apron, approved B-double route
- Opposite the Murarrie Train Station and local Carvery
- Fantastic onsite parking
- Close proximity to Gateway Motorway, Port of Brisbane, Brisbane Airport and CBD
- Lease: \$27,390p.a. + Outgoings + GST

Please contact the joint Exclusive marketing

Industrial FOR LEASE

166sqm