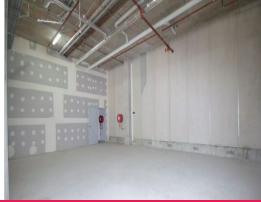

# Brand New Retail Opportunity With Excellent Exposure and 2 Parking Spaces

Brand new retail showrooms offering excellent exposure and located in rapidly developing Rockdale. Moments to the train and bus interchange as well as a number of other well established businesses, cafe's and restaurants.

The property is ideal for those tenants who are looking to establish themselves in a thriving business hub with Princes Highway exposure.

Key points:

- Building area 253 sqm (approx.)
- Excellent Frontage to

Retail FOR LEASE

Act Now

253sqm