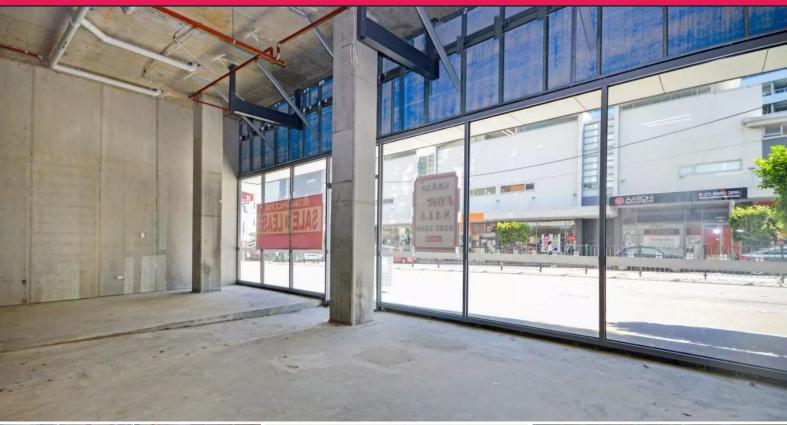

# Brand New Retail Opportunity With Excellent Exposure and 2 Parking Spaces

Brand new retail showrooms offering excellent exposure and located in rapidly developing Rockdale. Moments to the train and bus interchange as well as a number of other well established businesses, cafe's and restaurants.

The property is ideal for those tenants who are looking to establish themselves in a thriving business hub with Princes Highway exposure.

Key points:

- Building area 253 sqm (approx.)
- Excellent Frontage to

Retail FOR LEASE

Act Now

253sqm