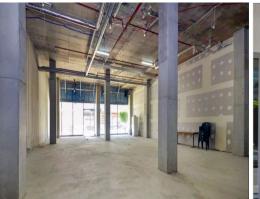

# Brand New Retail Opportunity With Excellent Exposure and 2 Parking Spaces

Brand new retail showrooms offering excellent exposure and located in rapidly developing Rockdale. Moments to the train and bus interchange as well as a number of other well established businesses, cafe's and restaurants.

The property is ideal for those tenants who are looking to establish themselves in a thriving business hub with Princes Highway exposure.

Key points:

- Building area 253 sqm (approx.)
- Excellent Frontage to

Retail FOR LEASE

Act Now

253sqm