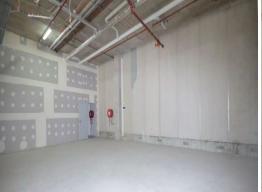

# Brand New Retail Opportunity With Excellent Exposure and 2 Parking Spaces

Brand new retail showroom offering excellent exposure and located in rapidly developing Rockdale. Moments to the train and bus interchange as well as a number of other well established businesses, caf?'s and restaurants.

The property is ideal for those tenants who are looking to establish themselves in a thriving business hub with Princes Highway exposure.

Key points:

- Building area 272 sqm (approx.)
- Excellent Frontage to

Retail FOR LEASE Act Now

272sqm