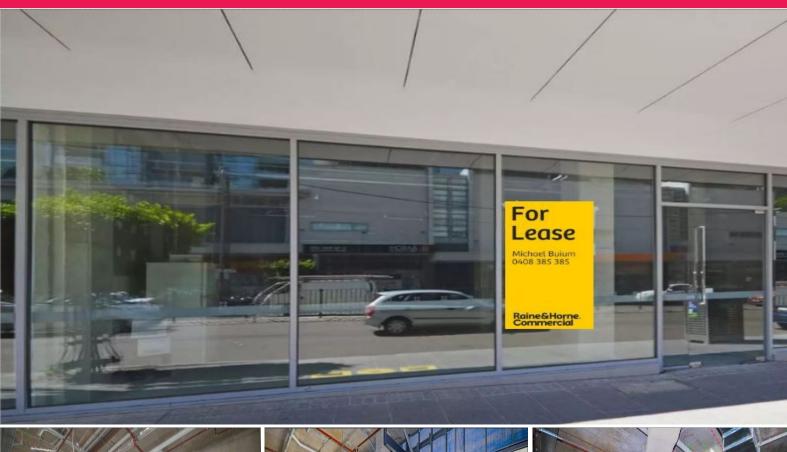

# Brand New Retail Opportunity With Excellent Exposure and 2 Parking Spaces

Brand new retail showroom offering excellent exposure and located in rapidly developing Rockdale. Moments to the train and bus interchange as well as a number of other well established businesses, caf?'s and restaurants.

The property is ideal for those tenants who are looking to establish themselves in a thriving business hub with Princes Highway exposure.

Key points:

- Building area 272 sqm (approx.)
- Excellent Frontage to

Retail FOR LEASE Act Now

272sqm