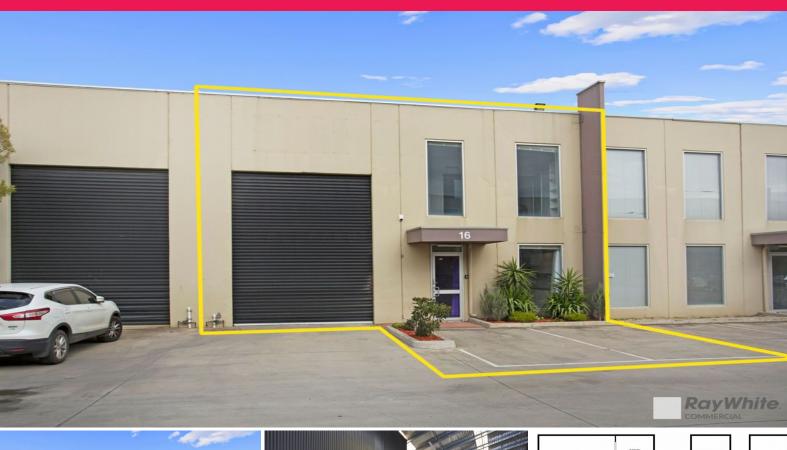

## Ray White.

16/632-642 Clayton Road, Clayton South VIC 3169

# MODERN OFFICE/WAREHOUSE IN SECURE INDUSTRIAL ESTATE!

## - Occupy or Invest

Ray White Commercial Victoria is proud to offer for sale by way of a Public on-site Auction this outstanding & versatile industrial property located in the heart of the Clayton South industrial precinct and in a securely gated estate.

This property will be sold with vacant possession and is the perfect offering for either an owner-occupier or the

Industrial FOR SALE

190sqm