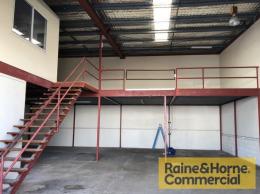

Features include:

\* 30sqm office/showroom on ground floor

- \* 40sqm air conditioned mezzanine office
- \* 200sqm warehouse with three phase power
- \* 100sqm heavy duty load bearing storage mezzanine
- \* Own amenities kitchenette with hot water, toilet
- \* Excellent access to container height roller door
- \* Full drive around facilities
- \* Parking available directly in front of unit
- \* Canteen situated at front of complex
- \* Also available for le