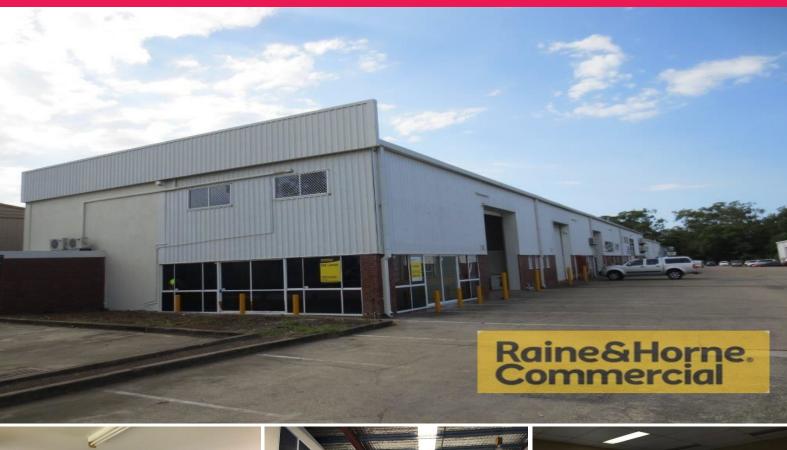

## 370sqm Front Unit with Excellent Exposure and Access

This well presented industrial unit is ideally suited for showroom or trade services. It is located at the front of a popular complex in the heart of Capalaba's industrial precinct. Inspection will not disappoint!

Features include:

\* 30sqm office/showroom on ground floor

- \* 40sqm air conditioned mezzanine office
- \* 200sqm warehouse with three phase power
- \* 100sqm heavy duty load bearing storage mezzanine
- \* Own amenities kitchenette with hot water, toilet
- \* Excellent access to container height roller door
- \* Full drive around facilities
- \* Parking available directly in front of unit
- \* Canteen situated at front of complex
- \* Also available for le