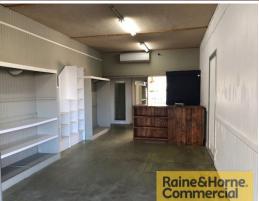

## 36sqm Affordable Retail Space on Bloomfield Street

This neat and tidy tenancy is located on the corner of Bloomfield and Queen Streets and has excellent exposure to passing traffic.

Features include:

- \* Light and airy open plan layout
- \* Fully air conditioned
- \* Sink at rear
- \* Right in the heart of Cleveland's business precinct
- \* Prominent corner position
- \* Street parking
- \* Outgoings included in rent
- \* Pricing exclusive of GST