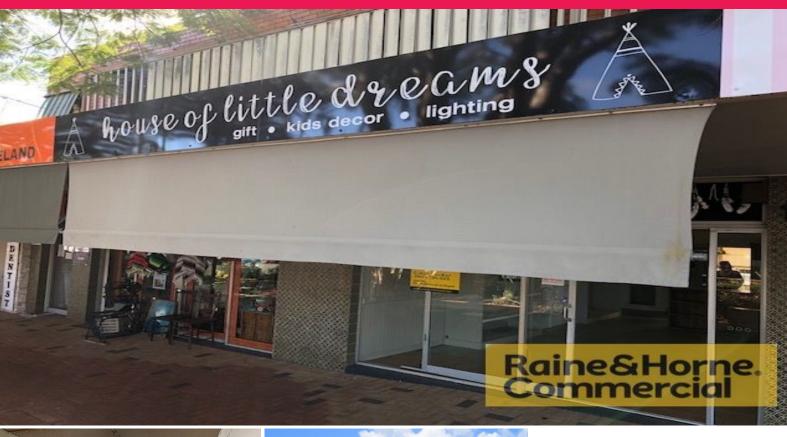

## 36sqm Affordable Retail Space on Bloomfield Street

This neat and tidy tenancy is located on the corner of Bloomfield and Queen Streets and has excellent exposure to passing traffic.

Features include:

- \* Light and airy open plan layout
- \* Fully air conditioned
- \* Sink at rear
- \* Right in the heart of Cleveland's business precinct
- \* Prominent corner position
- \* Street parking
- \* Outgoings included in rent
- \* Pricing exclusive of GST