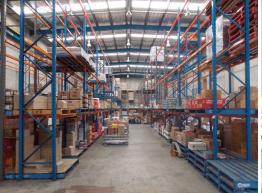

## FREESTANDING INDUSTRIAL BUILDING WITH CRANE.

Rare oppotunity just off Bessemer Street, only minutes to the M7 Motorway.

- Modern freestanding building possesses excellent access.
- The office area is located on the first floor and is fully air conditioned, tiled, partitioned.
- Two container sized roller shutter doors.
- Situated on 1,548 sqm of land.
- Internal clearance of between 6 and 7 metres (approx)
- 5 Tonne Crane available if required
- The site is fully secured by metal fencing.
- Tenant pays 100% of water rates and charges
- B7 Business Park Zoning