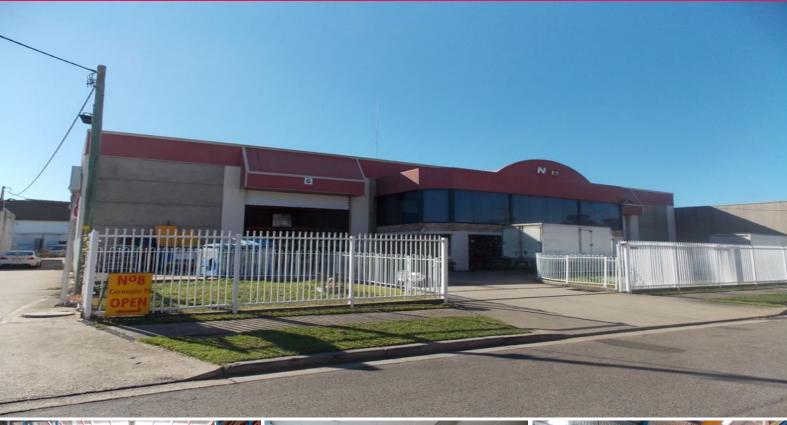

6 Carnegie Place, Blacktown NSW 2148

## FREESTANDING INDUSTRIAL BUILDING WITH CRANE.

Rare oppotunity just off Bessemer Street, only minutes to the M7 Motorway.

- Modern freestanding building possesses excellent access.
- The office area is located on the first floor and is fully air conditioned, tiled, partitioned.
- Two container sized roller shutter doors.
- Situated on 1,548 sqm of land.
- Internal clearance of between 6 and 7 metres (approx)
- 5 Tonne Crane available if required
- The site is fully secured by metal fencing.
- Tenant pays 100% of water rates and charges
- B7 Business Park Zoning