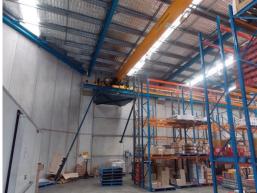

## FREESTANDING INDUSTRIAL BUILDING WITH CRANE.

Rare oppotunity just off Bessemer Street, only minutes to the M7 Motorway.

- Modern freestanding building possesses excellent access.
- The office area is located on the first floor and is fully air conditioned, tiled, partitioned.
- Two container sized roller shutter doors.
- Situated on 1,548 sqm of land.
- Internal clearance of between 6 and 7 metres (approx)
- 5 Tonne Crane available if required
- The site is fully secured by metal fencing.
- Tenant pays 100% of water rates and charges
- B7 Business Park Zoning