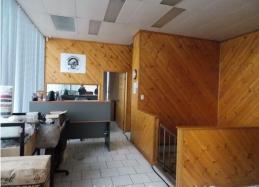

## FREESTANDING INDUSTRIAL BUILDING WITH CRANE.

Rare oppotunity just off Bessemer Street, only minutes to the M7 Motorway.

- Modern freestanding building possesses excellent access.
- The office area is located on the first floor and is fully air conditioned, tiled, partitioned.
- Two container sized roller shutter doors.
- Situated on 1,548 sqm of land.
- Internal clearance of between 6 and 7 metres (approx)
- 5 Tonne Crane available if required
- The site is fully secured by metal fencing.
- Tenant pays 100% of water rates and charges
- B7 Business Park Zoning