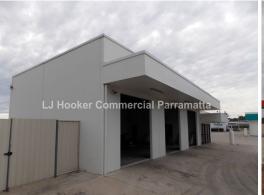

## 195 sqm Showroom/Workshop near new, KEMPS CREEK

Situated on the western side, together with large Caltex Star Mart truck stop and petrol station on busy Mamre Road, Kemps Creek, the opportunity exists to secure this premises with future growth potential being only approx 8 km from the new International Airport at Badgery's Creek.

Features include:

- Purpose built service workshop facility
- \* Access via 3 roller shutter doors
- \* Reception/office area with amenities
- \* Side concreted yard could suit wash area
- \* Large substantial parking area with passing traffic from Caltex Star Mart
- \* Could also be alter

Industrial FOR LEASE

195sqm