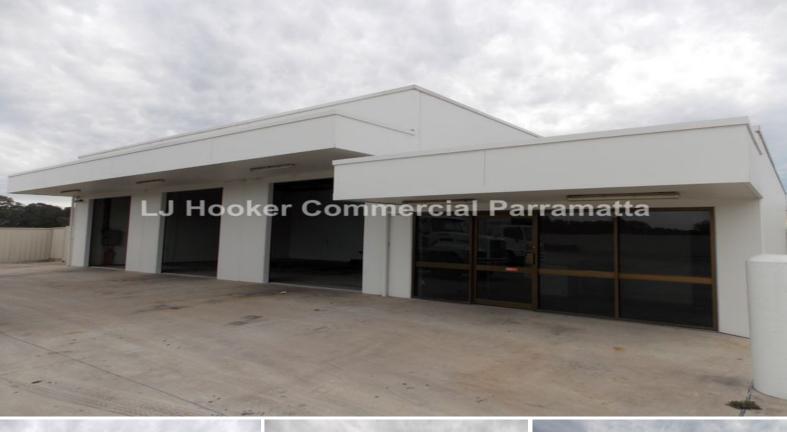

## 195 sqm Showroom/Workshop near new, KEMPS CREEK

Situated on the western side, together with large Caltex Star Mart truck stop and petrol station on busy Mamre Road, Kemps Creek, the opportunity exists to secure this premises with future growth potential being only approx 8 km from the new International Airport at Badgery's Creek.

Features include:

- Purpose built service workshop facility
- \* Access via 3 roller shutter doors
- \* Reception/office area with amenities
- \* Side concreted yard could suit wash area
- \* Large substantial parking area with passing traffic from Caltex Star Mart
- \* Could also be alter

Industrial FOR LEASE

195sqm