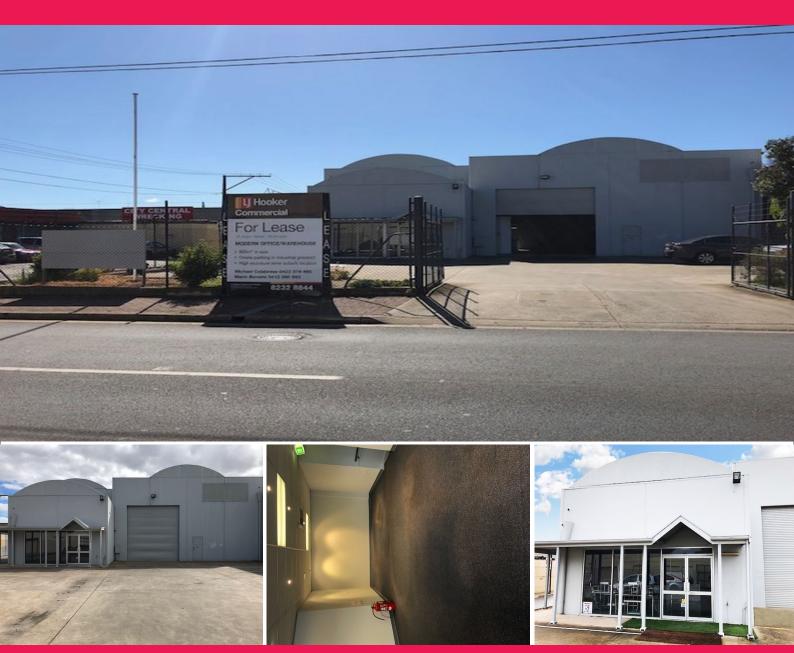

18 Adam Street, Hindmarsh SA 5007

## Inner Suburban High Clearance Industrial Warehouse

Located in the inner city suburb of Hindmarsh in an industrial precinct is a 600sqm high clearance industrial warehouse. 600 Sqm split into 200 Sqm of warehouse space, and 400 Sqm of office/showroom. Located on a corner block with 22 metres of frontage the property is high exposure to passing traffic.

Modern warehouse space comes with front room office space, bathroom, staff amenities and high clearance warehouse. The property is securely fenced and has 12 car parks. There is also rear access to the back of the site for additional in the open storage space.

Key Highlights of the Property:

- Inner City Suburb Industrial Location
- 600sqm Modern Warehou

Industrial FOR LEASE Refer to Agent 600sqm