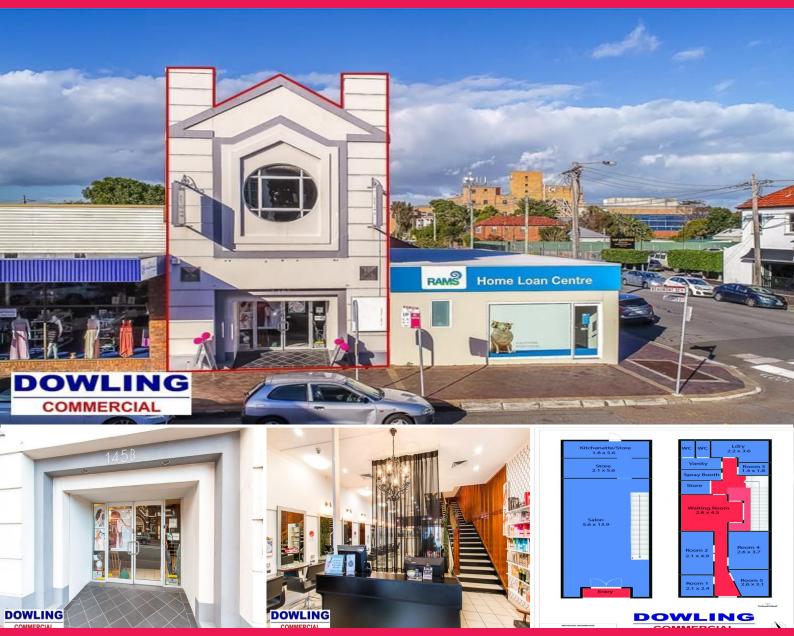

145b Beaumont Street, Hamilton NSW 2303

## **INVEST IN STYLE**

- \* Iconic freestanding building, NO STRATA!
- \* Built circa 1920
- \* West facing and situated on thriving Beaumont Street
- \* New 5 x 5 year lease to well known tenant of 15 years
- \* Annual net return of \$55,000 (plus GST)
- \* Land area of 124m2 (approx) by survey
- \* The building maintains its original grand features including wood carvings and staircase

Offers Over \$900,000

Retail

FOR SALE

Offers Over \$900,000

185sqm