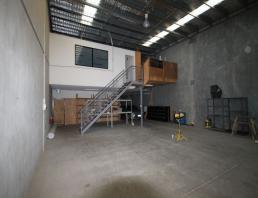

## 253sqm\* Mutli Use Industrial Warehouse

This multi-use industrial warehouse is situated in the heart of Capalaba's industrial precinct, complete with own amenities & undercover car parks.

Other features include:

- 60sqm\* air-conditioned mezzanine office
- Bonus 25sqm\* mezzanine storage
- 193sqm\* clearspan warehouse
- Three-phase power
- Container height electric roller door
- Insulation & skylights
- Self-contained amenities
- Approved for manufacturing or warehousing
- Secure gated complex