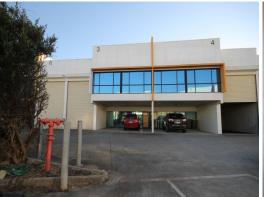

3/42 Smith Street, Capalaba QLD 4157

## 253sqm\* Mutli Use Industrial Warehouse

This multi-use industrial warehouse is situated in the heart of Capalaba's industrial precinct, complete with own amenities & undercover car parks.

Other features include:

- 60sqm\* air-conditioned mezzanine office
- Bonus 25sqm\* mezzanine storage
- 193sqm\* clearspan warehouse
- Three-phase power
- Container height electric roller door
- Insulation & skylights
- Self-contained amenities
- Approved for manufacturing or warehousing
- Secure gated complex

Industrial FOR SALE

253sqm