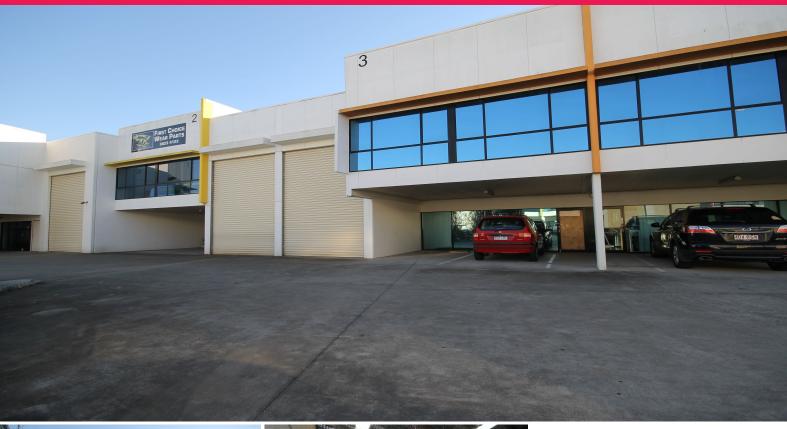

3/42 Smith Street, Capalaba QLD 4157

## 253sqm\* Mutli Use Industrial Warehouse

This multi-use industrial warehouse is situated in the heart of Capalaba's industrial precinct, complete with own amenities & undercover car parks.

Other features include:

- 60sqm\* air-conditioned mezzanine office
- Bonus 25sqm\* mezzanine storage
- 193sqm\* clearspan warehouse
- Three-phase power
- Container height electric roller door
- Insulation & skylights
- Self-contained amenities
- Approved for manufacturing or warehousing
- Secure gated complex

Industrial FOR SALE

253sqm