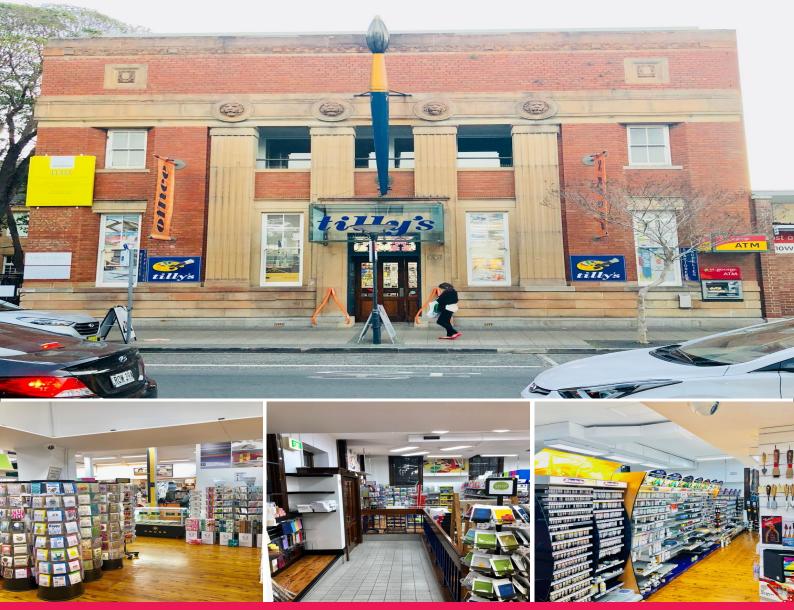

## 661 Darling Street, Rozelle NSW 2039

## Ground Floor Retail Opportunity in Landmark Building

Rare opportunity to lease approximately 230sqm of retail/office space on the ground floor of this historical landmark property in Sydney's Inner West suburb of Rozelle.

Features include:

- Opportunity to lease the ground floor of 230sqm plus additional mezzanine space of 130sqm or a combined area of 600sqm which includes the ground floor, mezzanine and first floor.

- Combination of creative open plan and individual office spaces.
- Boasting high ceilings and flooded with plenty of natural light.
- Elegant design with modern finishes.

Retail FOR LEASE

230sqm