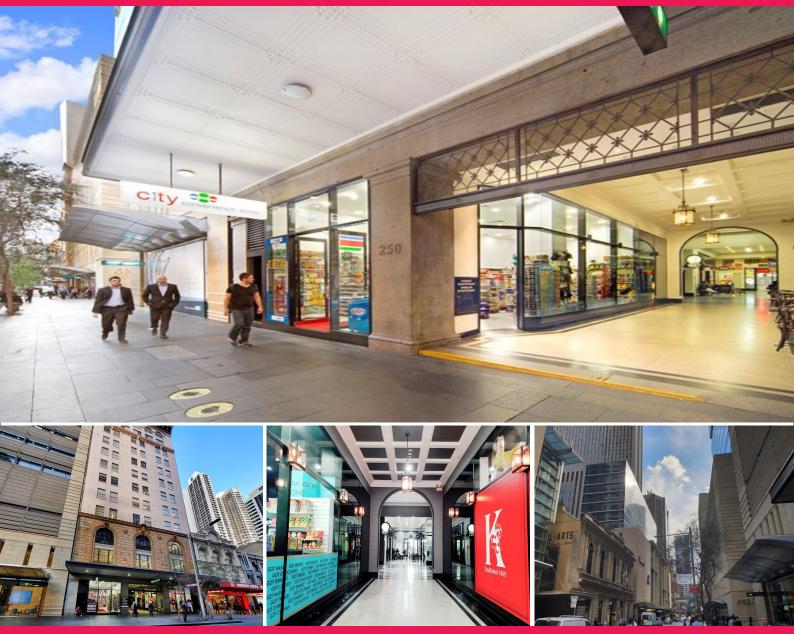

## 250 Pitt Street, Sydney NSW 2000

## 11/250 Pitt Street

The National Building is a 12 storey heritage listed strata titled building comprising retail and basement tenancies and 11 levels of offices. The property is located adjacent to ANZ Bank Centre and the Pitt Street station construction project, opposite The Galeries close to Sydney Hilton, QVB, Pitt Street Mall and Town Hall.

- Top level front suite 45sqm (approx.)
- Excellent ceiling heights & arched windows
- Original Jarrah timber flooring
- Bright Pitt Street outlook

Offices FOR LEASE

45sqm