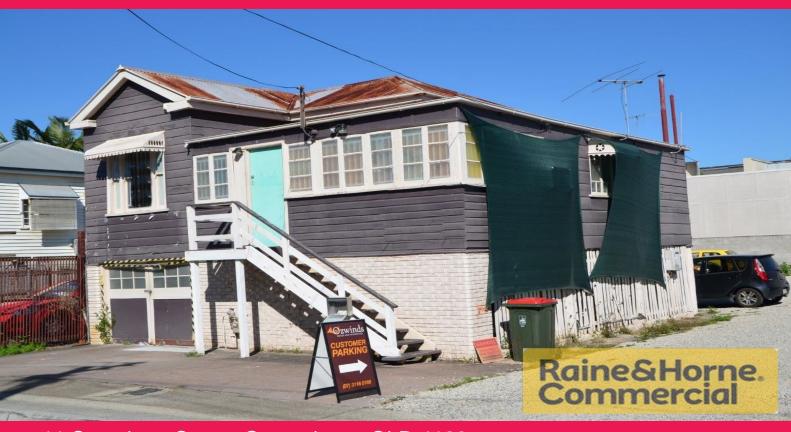

## 11 Stoneham Street, Greenslopes QLD 4120

## **Commercial Workspace in the Stones Corner Village**

Freestanding space split to multiple rooms. Well positioned city fringe location behind the Stones corner retail strip.

Features include:

- \* Onsite car parks
- \* Walk to bus & train stations
- \* Vehicle access off Old Cleveland Rd
- \* A landlord willing to meet the market.
- \* Additional parking available for \$250/bay per month.