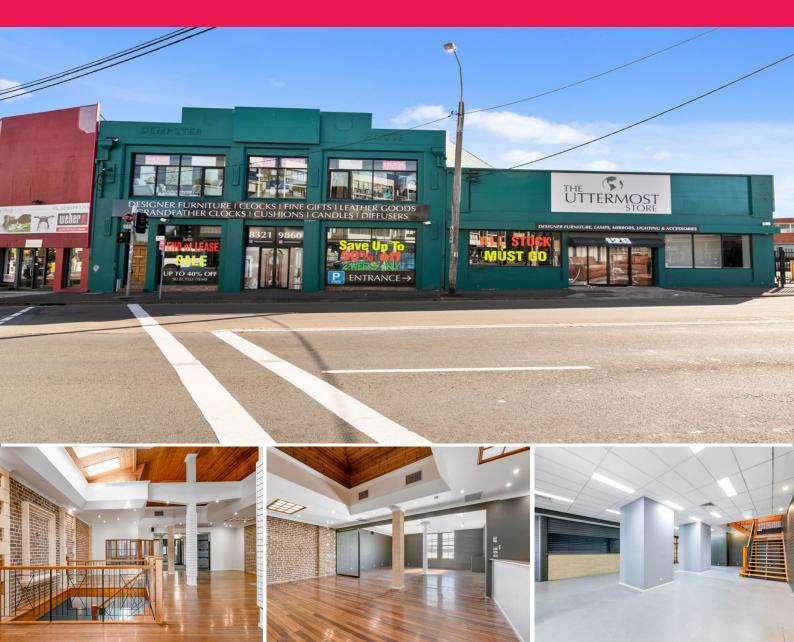

## 2830128&13 Pyrmont Bridge Road, Camperdown NSW

## Large Exposure on Busy Corner Location

Located on the busy intersection of Parramatta & Pyrmont Bridge Rd, this space has a mix of modern and original features, this 2 level retail showroom building would be an amazing location for any business. The property boasts an abundance of customer parking, large frontage with high passing traffic, roller door delivery access to the rear and workable floor layout.

- Perfect Retail/showroom
- 1300sqm approx.
- 24m frontage
- Rear access via laneway
- High exposure from Parramatta Road

Call us t

Retail FOR LEASE Contact Agent 1300sqm

Daniel Marano 0430 458 223 daniel@oxfordagency.com.au Michael Vranic 0401 466 884 michaelv@oxfordagency.com.au