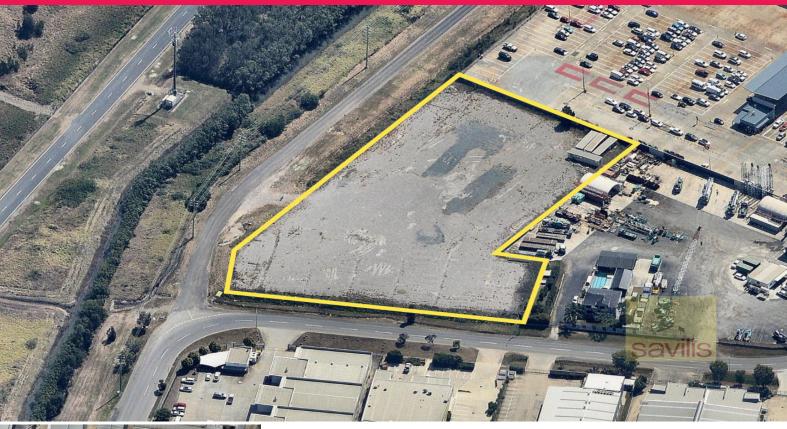

## 68 Brownlee Street, Pinkenba QLD 4008

## **Airport Trade Coast Secure Hardstand**

Compacted hardstand in Pinkenba with secure perimeter fencing and gates. The site has previously been used for heavy vehicles for storage of portable buildings, and would be ideal for containers, heavy equipment and storage of transport trucks and trailers. Excellent elevated site in a prominent location that would benefit with signage exposure.

Located 10 mins\* from the international and local air freight terminals. Situated within 2 mins\* from the new international cruise ship terminal & 10 mins\* to the Gateway Motorway interchange.

\*Approx.

Industrial FOR LEASE

11129sqm