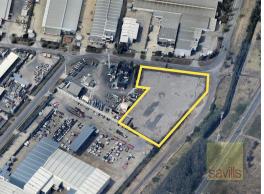

## 68 Brownlee Street, Pinkenba QLD 4008

## **Airport Trade Coast Secure Hardstand**

Compacted hardstand in Pinkenba with secure perimeter fencing and gates. The site has previously been used for heavy vehicles for storage of portable buildings, and would be ideal for containers, heavy equipment and storage of transport trucks and trailers. Excellent elevated site in a prominent location that would benefit with signage exposure.

Located 10 mins\* from the international and local air freight terminals. Situated within 2 mins\* from the new international cruise ship terminal & 10 mins\* to the Gateway Motorway interchange.

\*Approx.

Industrial FOR LEASE

11129sqm