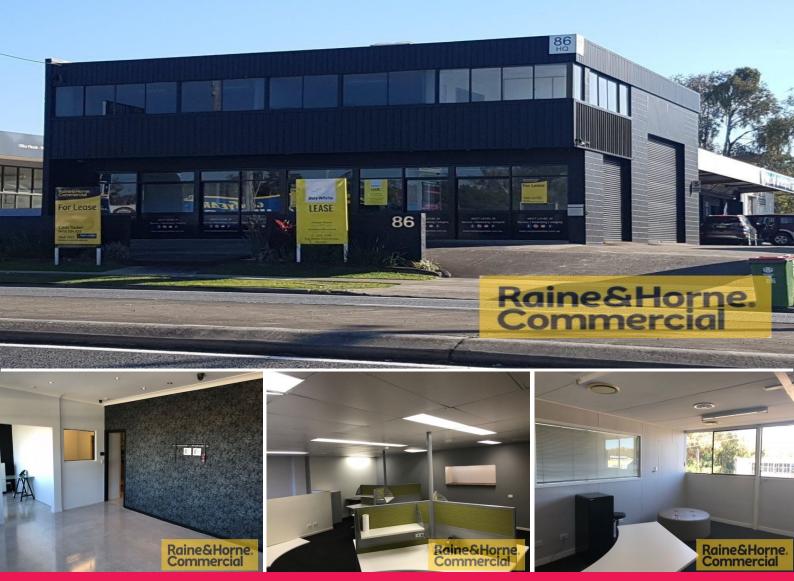

## 1/86 Shore Street, Cleveland QLD 4163

## 320sqm Corporate Office/Showroom and Warehouse

This very well presented tenancy is located at the front of a small commercial complex and has excellent signage and exposure to daily passing traffic.

Features include:

\* 120sqm (approx) of air conditioned reception, two meeting rooms, two offices, well appointed kitchen and male & female amenities on ground floor

- \* 140sqm (approx.) first floor comprising three air conditioned offices and large open plan area
- \* 60sqm (approx.) warehouse with three phase power
- \* Onsite parking available
- \* Pricing excludes Outgoings (approx. \$670pm) and GST