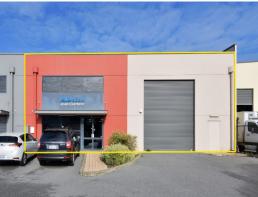

## **Incentives Offered for the Right Tenant**

Josh Sumner and Ray White Commercial (WA) are pleased to present 2/71 Tacoma Circuit, Canning Vale which has recently come onto the market for Lease.

This office/warehouse with great street appeal is one of two strata units. The warehouse/office consists of 472sqm\*, with 325sqm\* of warehouse and 147sqm\* of office.

Key Feature Include:

- 147sqm\* air-conditioned office over two levels
- 325sqm\* warehouse
- 7m\*-8m\* truss height
- Workshop/warehouse manages office

The property is located just off Baile Road, a major arteria