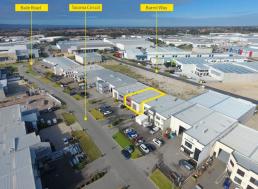

Key Feature Include:

- 147sqm\* air-conditioned office over two levels
- 325sqm\* warehouse
- 7m\*-8m\* truss height
- Workshop/warehouse manages office

The property is located just off Baile Road, a major arteria