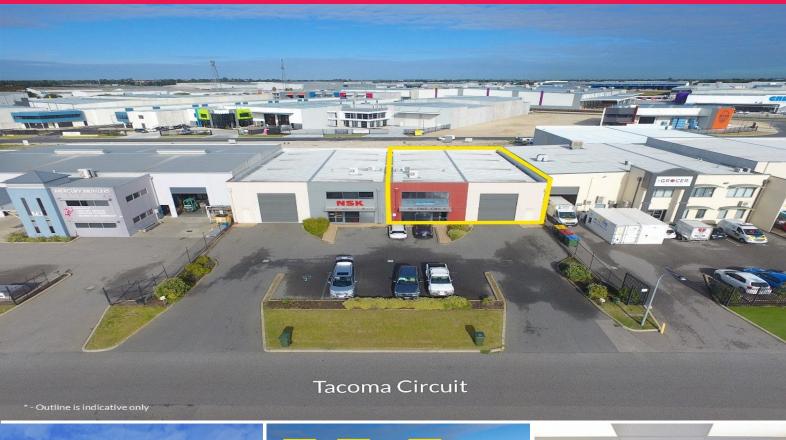

2/71 Tacoma Circuit, Canning Vale WA 6155

## **Incentives Offered for the Right Tenant**

Josh Sumner and Ray White Commercial (WA) are pleased to present 2/71 Tacoma Circuit, Canning Vale which has recently come onto the market for Lease.

This office/warehouse with great street appeal is one of two strata units. The warehouse/office consists of 472sqm\*, with 325sqm\* of warehouse and 147sqm\* of office.

Key Feature Include:

- 147sqm\* air-conditioned office over two levels
- 325sqm\* warehouse
- 7m\*-8m\* truss height
- Workshop/warehouse manages office

The property is located just off Baile Road, a major arteria