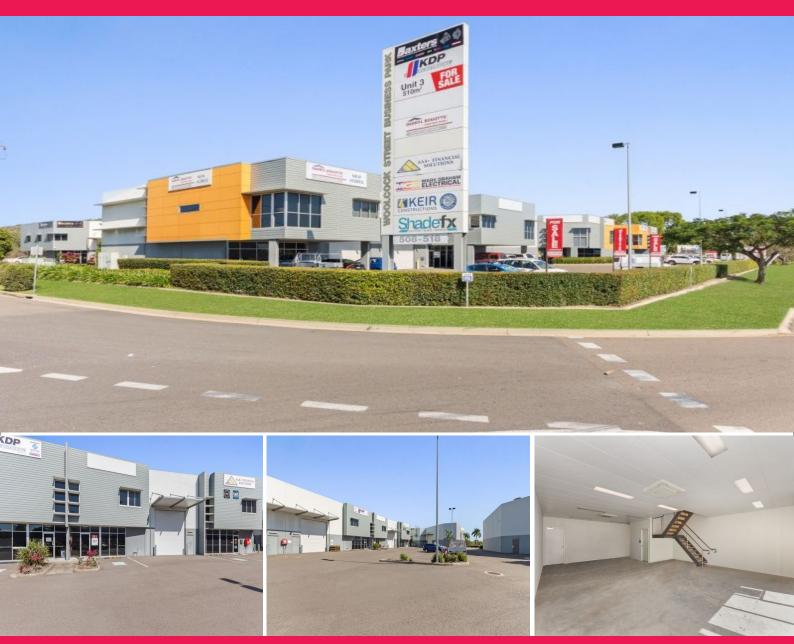

## 508 Woolcock Street, Garbutt QLD 4814

## Woolcock Business Park - last remaining unit priced to sell

Woolcock Street Business Park is a 10 unit complex constructed in 2008 by Lancini Group.

There is a fully fitted ground floor office or retail showroom of 91m2 and a first floor office area of 98m2.

The 321m2 clear span warehouse area has 8 metre height throughout and is accessed via a large electric roller door.

This is the developers last remaining unit and must be sold.

Contact exclusive marketing agents Ray White Commercial to inspect today.

Industrial FOR SALE

510sqm

Ray White. Commercial Townsville

**Peter McCann** 

0497067170

peter.mccann@raywhite.com