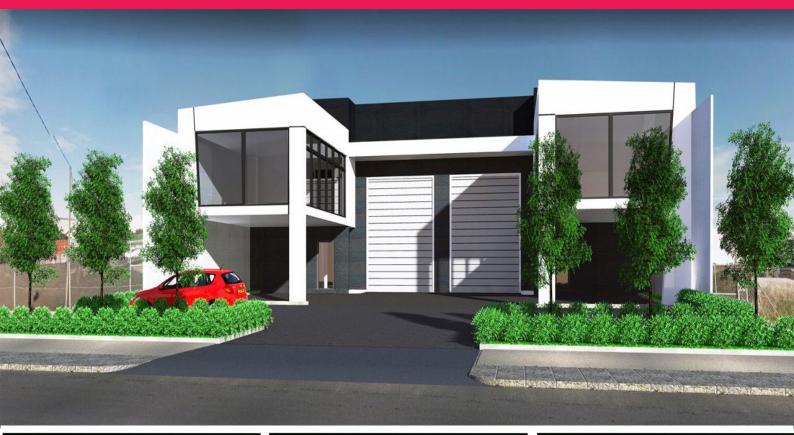

## 1/39 Albemarle Street, Williamstown North VIC 3016

## **BRAND NEW WAREHOUSE/OFFICE!**

Located in Williamstown Industrial precinct with great access to Millers Rd, Westgate Fwy, CBD and Melbourne Ports.

Built by a well-known commercial builder, this is a great opportunity to buy 1 or both? Also suits owner occupiers or investors looking to add to your portfolio.

- <LI> Container high roller door.
- <LI> Modern complex.
- <LI> Cantilever office.
- <LI> On-site parking.
- <LI> Clear span warehouse.
- <LI> Staff facilities.
- <LI> Individually title

Industrial FOR SALE \$895,000 387sqm