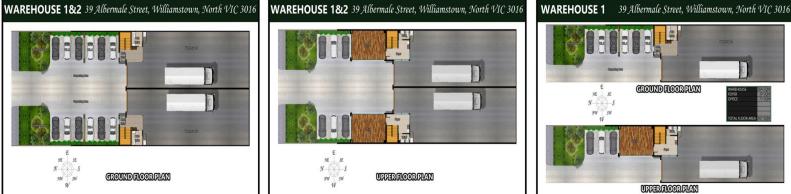

## 1/39 Albemarle Street, Williamstown North VIC 3016

- <LI> Container high roller door.
- <LI> Modern complex.
- <LI> Cantilever office.
- <LI> On-site parking.
- <LI> Clear span warehouse.
- <LI> Staff facilities.
- <LI> Individually title

Industrial FOR SALE \$895,000 387sqm