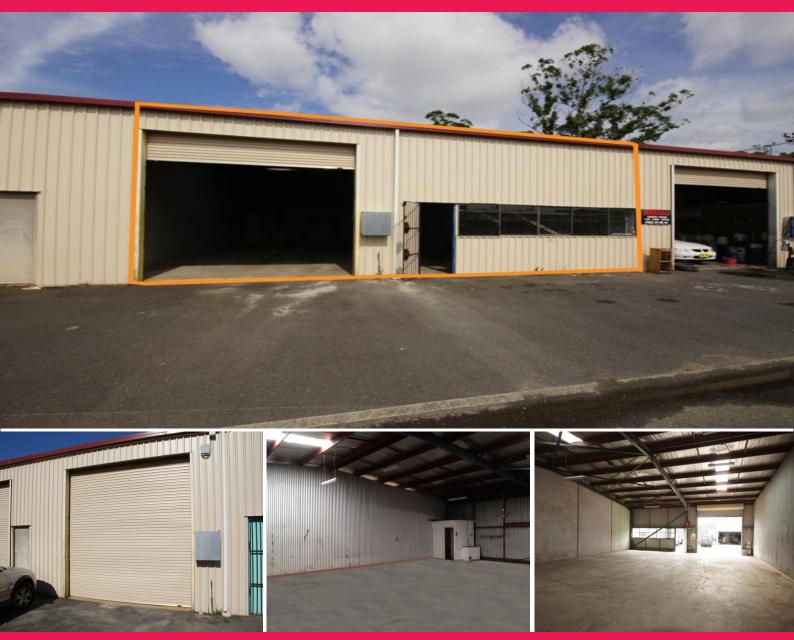

## INDUSTRIAL SHED ON PACIFIC HIGHWAY

Industrial space approximately 234sqm located on the Pacific Highway south of Coffs Harbours CBD; near the main industrial area of Isles Industrial Estate. Large warehouse space, internal amenities, high roller door and three (3) phase power create the perfect opportunity for any business. Excellent access via wide drive way suiting a variety of potential uses.

Industrial FOR LEASE

234sqm

Additional key features include:

- Approx. 234sqm
- High roller door
- Pedestrian door
- Three (3) phase power
- Available 17th August