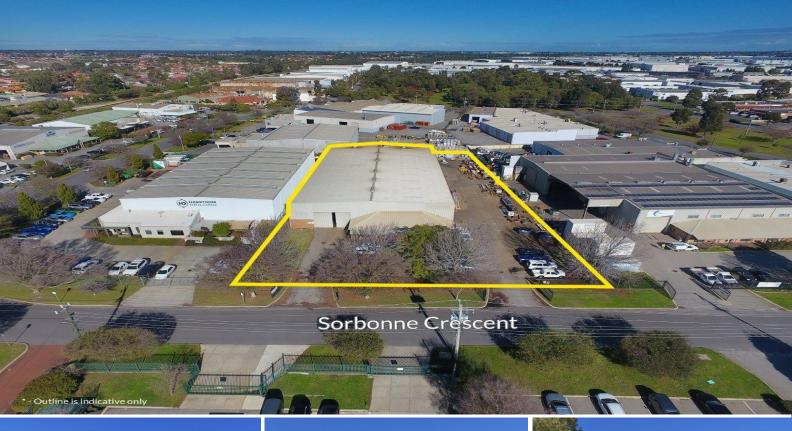

## 25 Sorbonne Crescent, Canning Vale WA 6155

## **REDUCED PRICE! Multiple Cranes**

Ray White Commercial (WA) is pleased to present this 4,230sqm\* green title block set in the heart of the Canning Vale Industrial Precinct, comprising of 1,938sqm\* of Office/Warehouse.

The property has ample parking, container laydown areas and substantial hardstand. This property is located just off Bannister Road a major arterial Road that provides easy links to, Roe Highway and Kwin